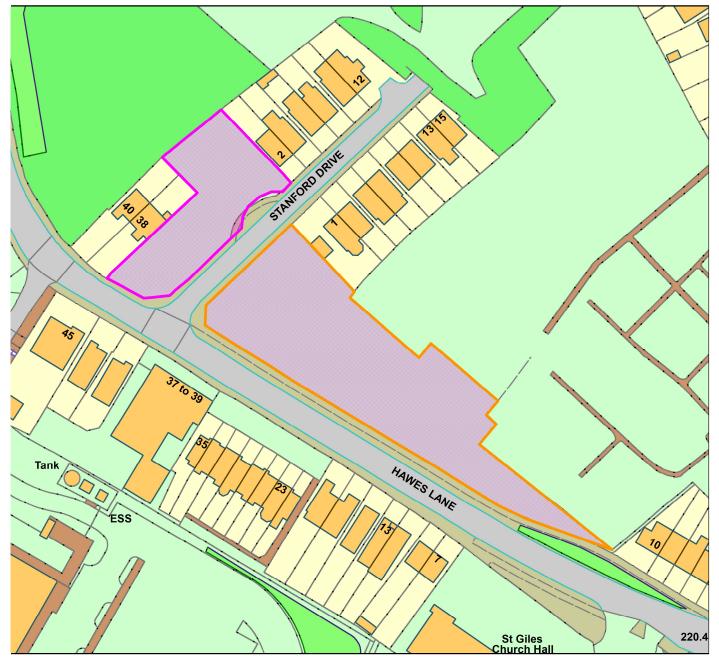

# 4 Context

4.1 This application is being reported to your Planning Committee because 13 objections against the proposal have been received. Furthermore, Sandwell Metropolitan Borough Council is applicant and the application is major in nature.

# 6. The Application Site

- 6.1 The application site is split between two parcels of land located on the northern side of Hawes Lane, Rowley Regis. The site is bisected by Stanford Drive which serves 14 residential dwellings. The character of the surrounding area is predominantly residential in nature, with a section of the larger site to the north bound by a churchyard.
- 6.2 Both parcels of the application site consist of a north to south sloping area of grassland and contain a number of mature trees in various locations.