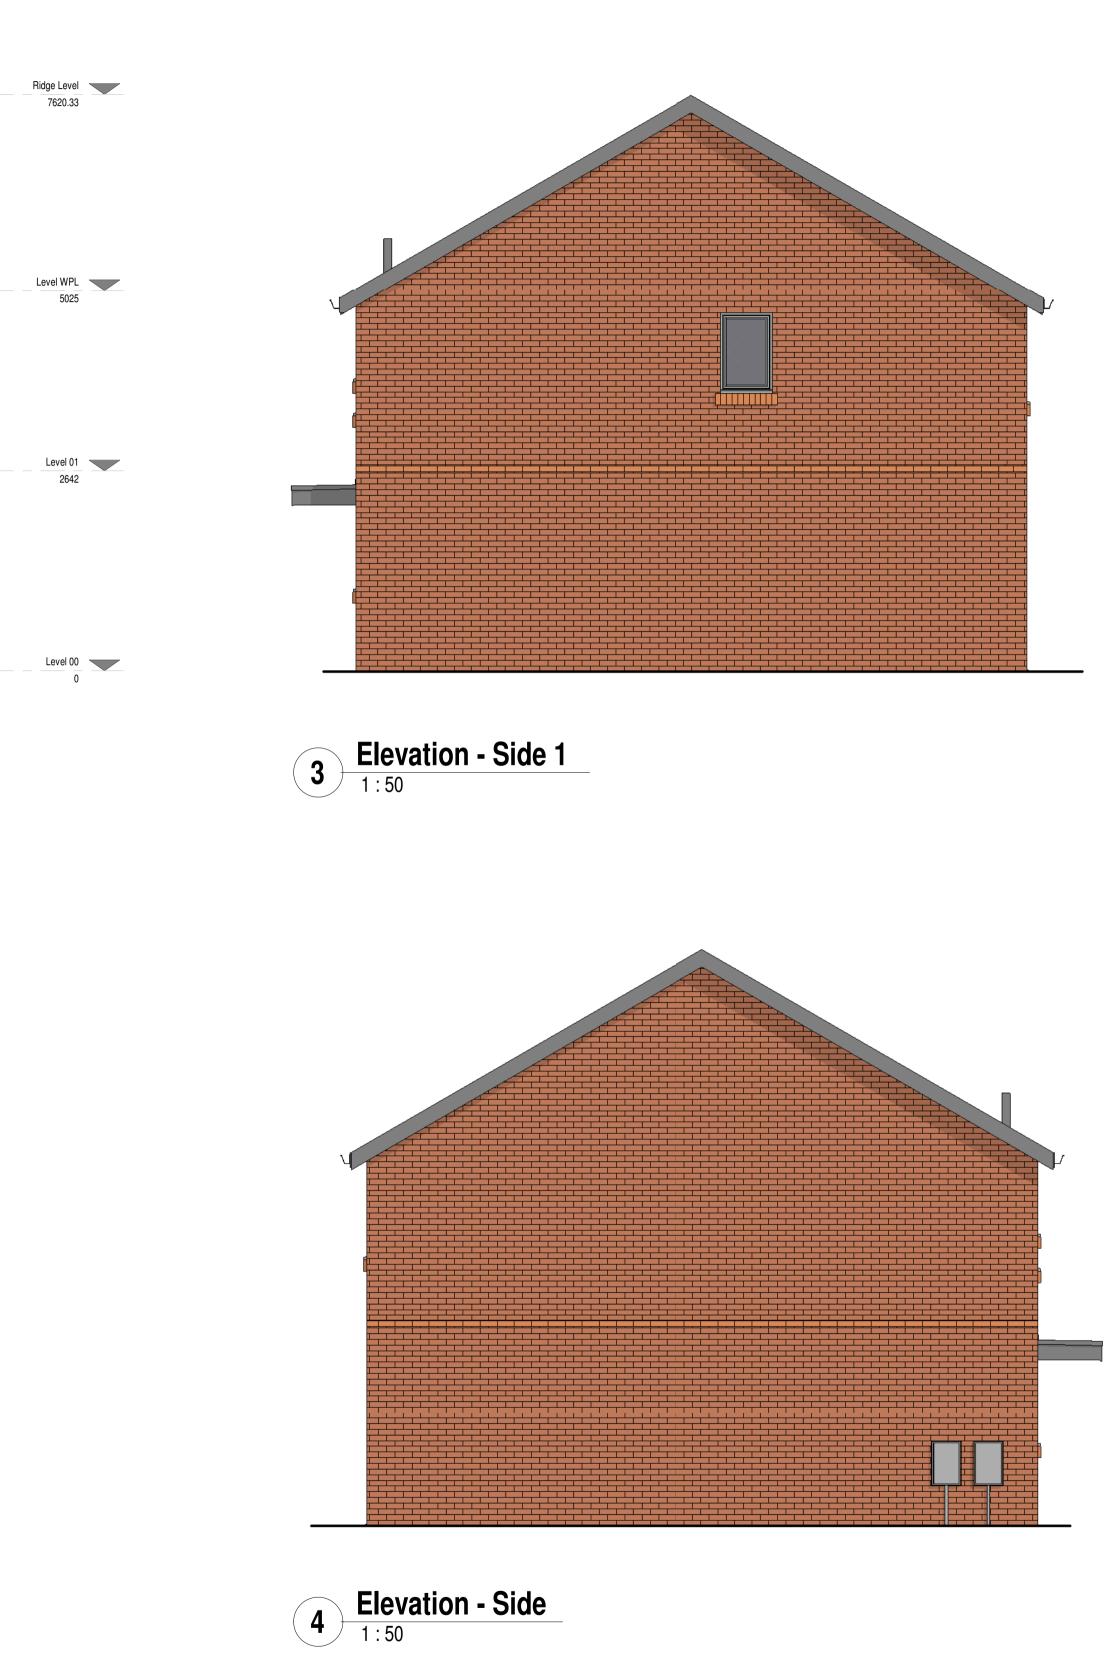

# 13.8 Design, appearance and materials

The design and appearance of the proposed development is acceptable with the properties predominantly being two storeys in height and containing a mixture of designs. The development therefore complies with design policies ENV3 (Design Quality) of the Black Country Core Strategy and SAD EOS9 (Urban Design Principles) of the Site Allocations and Delivery Development Plan Document. An external materials condition has been included within the recommendation.