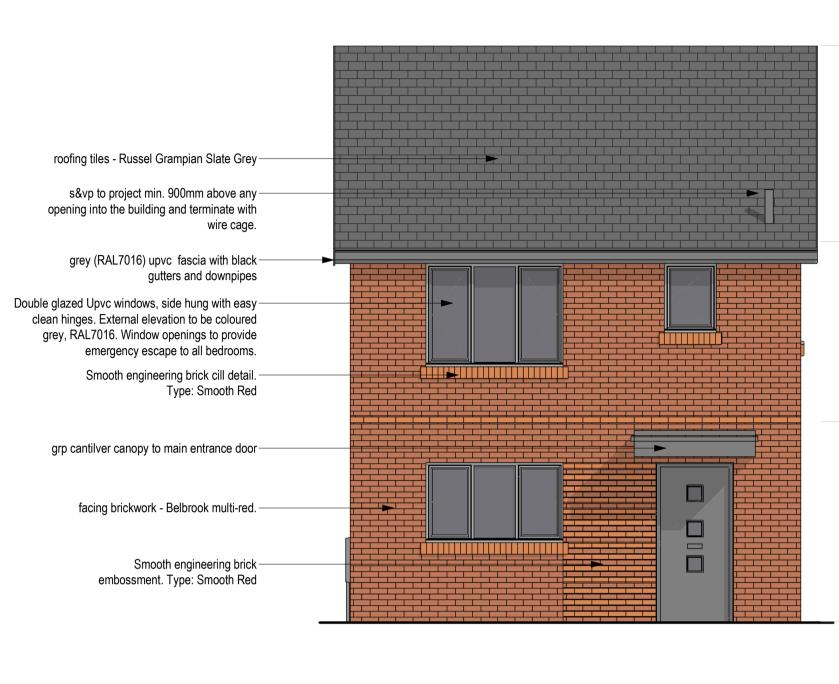

# 13.8 Design, appearance and materials

The design and appearance of the proposed development is acceptable with the properties predominantly being two storeys in height and containing a mixture of designs. The development therefore complies with design policies ENV3 (Design Quality) of the Black Country Core Strategy and SAD EOS9 (Urban Design Principles) of the Site Allocations and Delivery Development Plan Document. An external materials condition has been included within the recommendation.