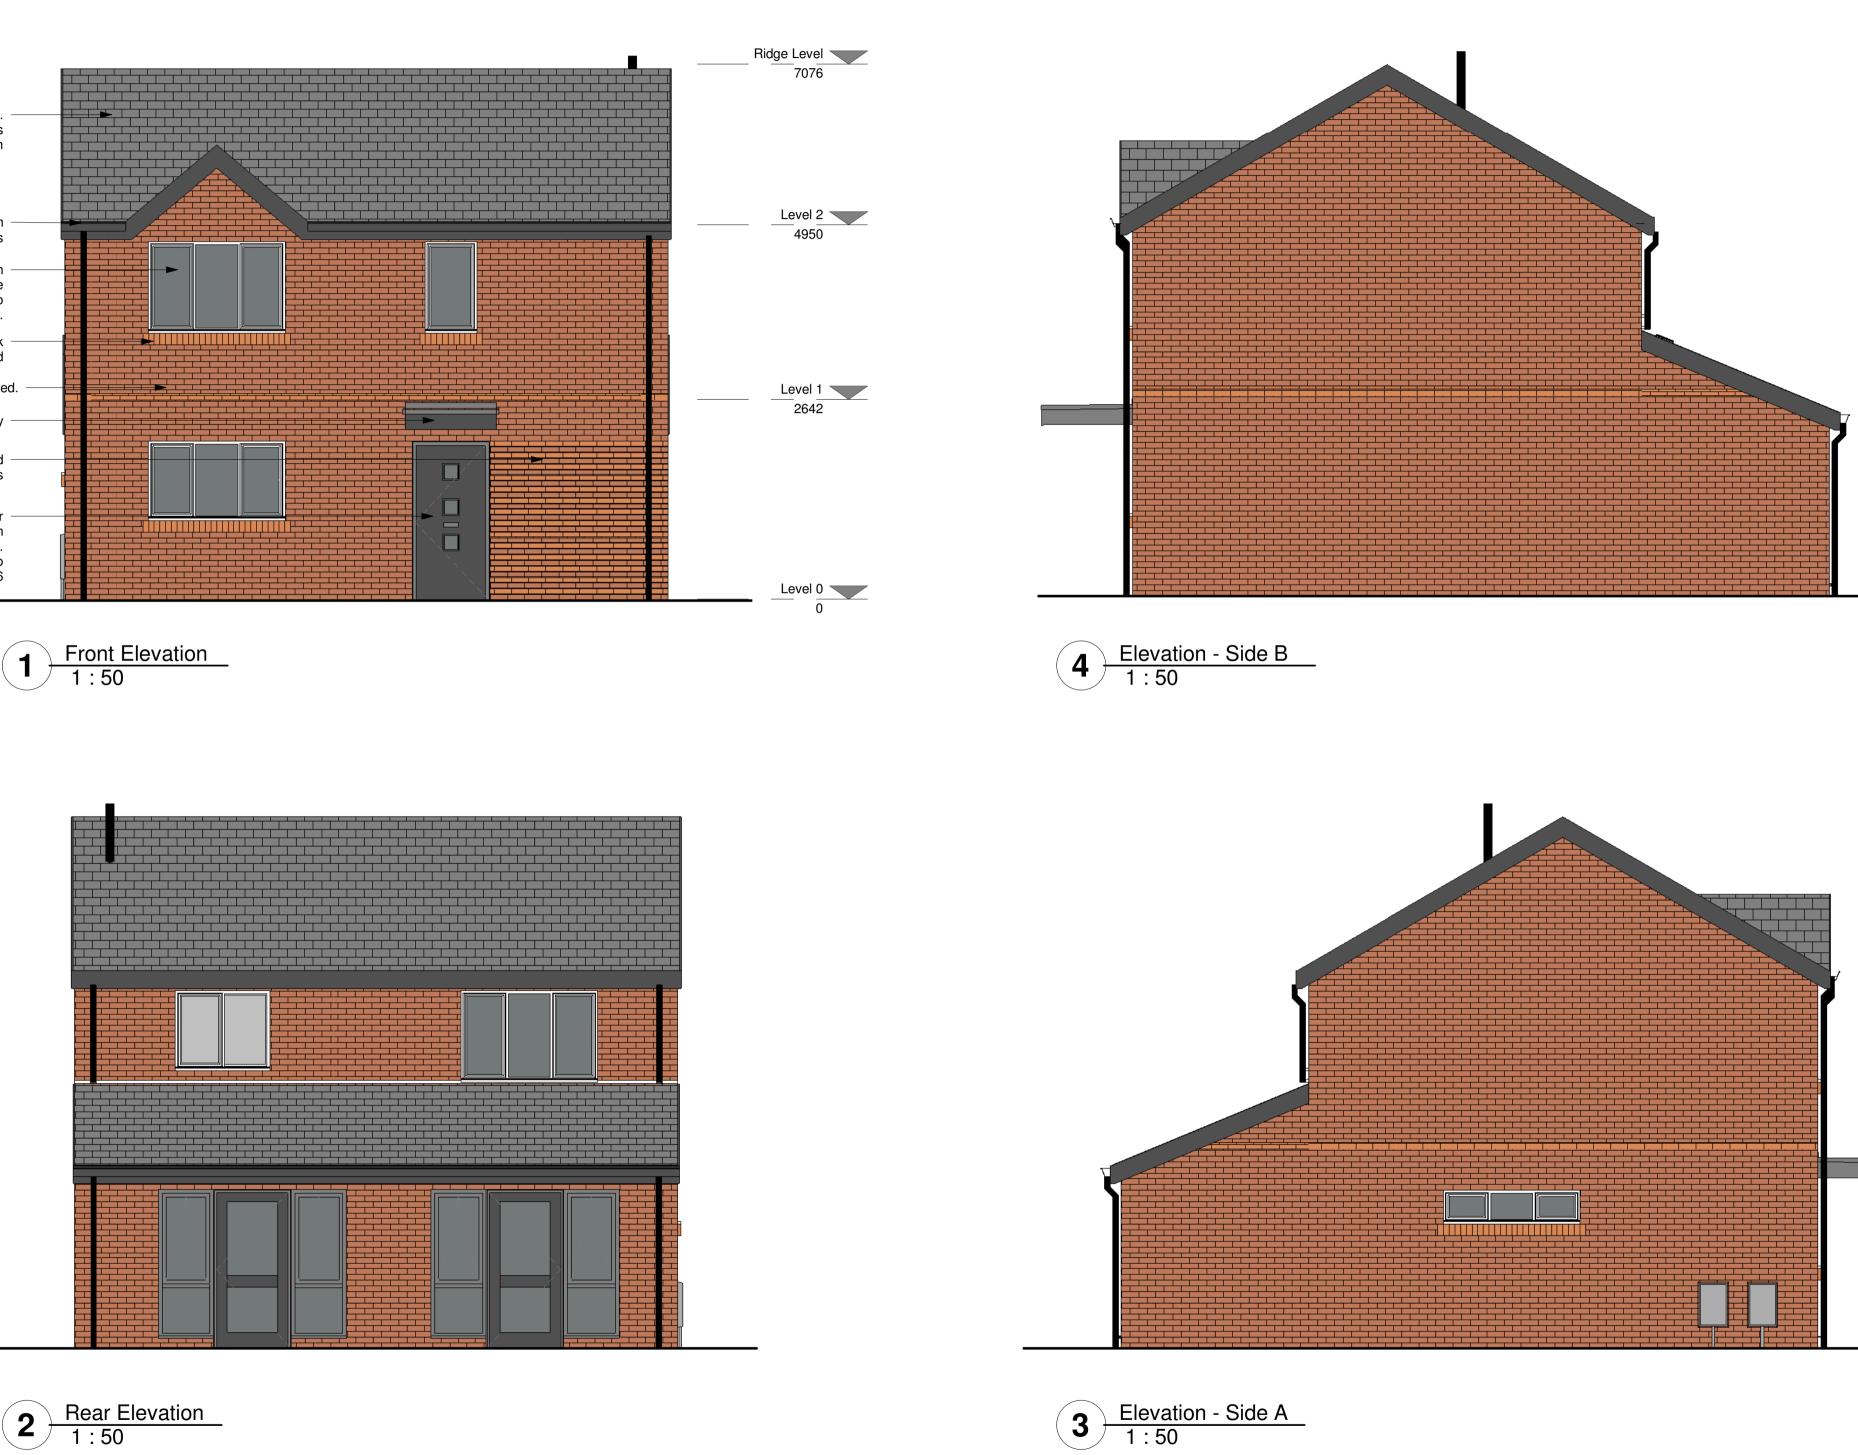

# 13.8 Design, appearance and materials

The design and appearance of the proposed development is acceptable with the properties predominantly being two storeys in height and containing a mixture of designs. The development therefore complies with design policies ENV3 (Design Quality) of the Black Country Core Strategy and SAD EOS9 (Urban Design Principles) of the Site Allocations and Delivery Development Plan Document. An external materials condition has been included within the recommendation.

# 8. Application Details

- 8.1 The applicant is proposing to erect 7 No. houses, 2 No. bungalows and 2 No. two storey apartment blocks comprising of 6 No. self-contained flats with associated parking and landscaping.
- 8.2 The development would consist of the following properties:
  - 1 No. 2 bed dwelling with an internal floor area of 72.8m2.
  - 2 No. 3 bed dwellings with an internal floor area of 85.8m2.
  - 1 No. 4 bed dwellings with an internal floor area of 115.3m2.
  - 2 No. 2 bed dwellings with an internal floor area of 72.8m2.
  - 2 No. bungalows with an internal floor area of 72.8m2.
  - 1 No. 3 bed dwelling with an internal floor area of 105.8m2.
  - 6 No. 1 bed flats with four units having an internal floor area of 51.2m2 and 2 units having an internal floor area of 52.6m2.
- 8.3 Each dwelling would have private amenity space in the form of rear garden areas with the proposed flats having a communal drying area and courtyard garden.