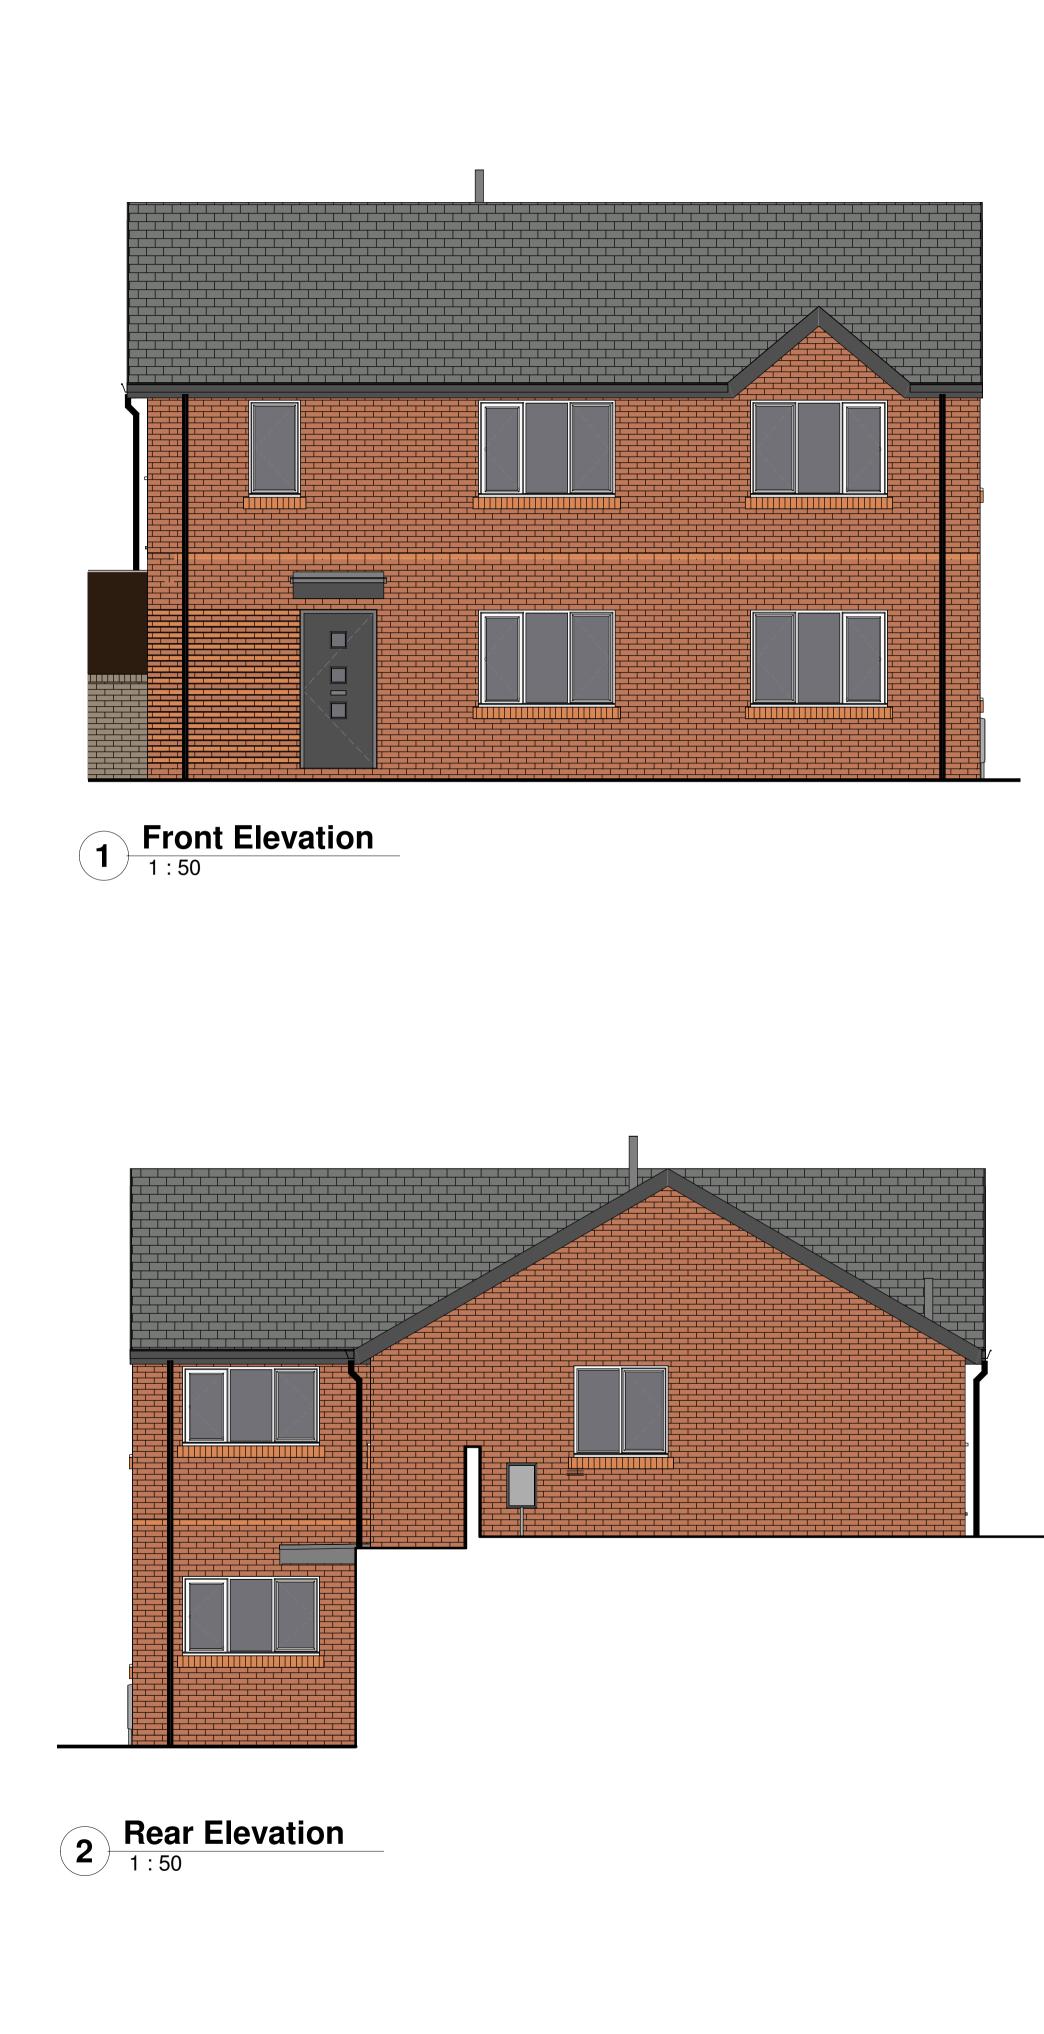

# 13.8 Design, appearance and materials

The design and appearance of the proposed development is acceptable with the properties predominantly being two storeys in height and containing a mixture of designs. The development therefore complies with design policies ENV3 (Design Quality) of the Black Country Core Strategy and SAD EOS9 (Urban Design Principles) of the Site Allocations and Delivery Development Plan Document. An external materials condition has been included within the recommendation.

# 16. Appendices

Site Plan

Context Plan 00 XX AG(04) 01 REV C 00 XX AG(04) 02 00 XX AG(06) 01 00 XX AG(06) 02 00 XX AG(06) 03 00XXL-A(93)05 S2 00XXL-A(93)06 S2 00XXL-A(93)07 S2 00XXL-A(93)08 S2 5012404 RDG XX ST PL C 0001 REV P5 5012404 RDG XX ST PL C 0200 REV P1 FL XX AG(04) 01 FL XX AG(04) 02 FL XX AG(04) 06 FL XX AG(05) 01 FL XX AG(05) 08 FR XX AG(05) 02 H1 XX AG(04) 01 H1 XX AG(05) 01 H10 XX AG(04) 01 H10 XX AG(05) 01 H2 XX AG(04) 01 H2 XX AG(05) 01 H5 XX AG(04) 01 H5 XX AG(05) 01 H7 XX AG(04) 01 H7 XX AG(05) 01 00 XX AE(04) 01 B5 XX AG(05) 01 REV P05 00 XX L-G(9-) 01 S2 REV P0.10 00 XX L-G(94) 01 S0 REV P0.01