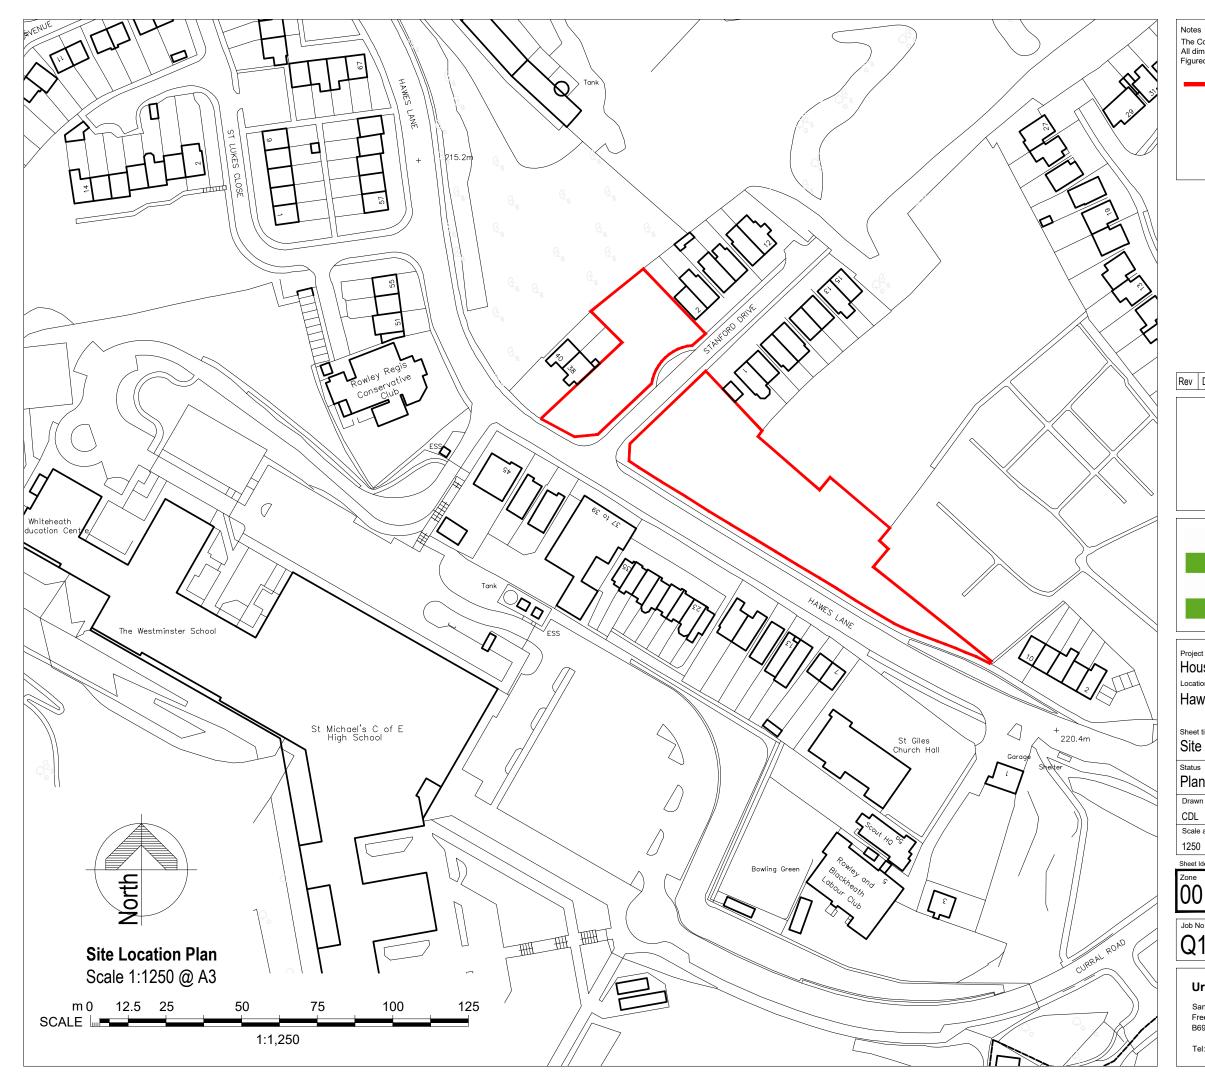

# 16. Appendices

Site Plan

Context Plan 00 XX AG(04) 01 REV C 00 XX AG(04) 02 00 XX AG(06) 01 00 XX AG(06) 02 00 XX AG(06) 03 00XXL-A(93)05 S2 00XXL-A(93)06 S2 00XXL-A(93)07 S2 00XXL-A(93)08 S2 5012404 RDG XX ST PL C 0001 REV P5 5012404 RDG XX ST PL C 0200 REV P1 FL XX AG(04) 01 FL XX AG(04) 02 FL XX AG(04) 06 FL XX AG(05) 01 FL XX AG(05) 08 FR XX AG(05) 02 H1 XX AG(04) 01 H1 XX AG(05) 01 H10 XX AG(04) 01 H10 XX AG(05) 01 H2 XX AG(04) 01 H2 XX AG(05) 01 H5 XX AG(04) 01 H5 XX AG(05) 01 H7 XX AG(04) 01 H7 XX AG(05) 01 00 XX AE(04) 01 B5 XX AG(05) 01 REV P05 00 XX L-G(9-) 01 S2 REV P0.10 00 XX L-G(94) 01 S0 REV P0.01

| All dimension                  | s must be obta               | nsible for setting out<br>ined or checked on t<br>ed in preference to s | he site.          |             |                         |             |
|--------------------------------|------------------------------|-------------------------------------------------------------------------|-------------------|-------------|-------------------------|-------------|
|                                | Site bou                     | ndary                                                                   |                   |             |                         |             |
|                                |                              |                                                                         |                   |             |                         |             |
|                                |                              |                                                                         |                   |             |                         |             |
|                                |                              |                                                                         |                   |             |                         |             |
|                                |                              |                                                                         |                   |             |                         |             |
|                                |                              |                                                                         |                   |             |                         |             |
|                                |                              |                                                                         |                   |             |                         |             |
|                                |                              |                                                                         |                   |             |                         |             |
| lev Date                       | Revision                     | Note                                                                    |                   |             | Ву                      | Check       |
|                                |                              |                                                                         |                   |             |                         |             |
|                                |                              |                                                                         |                   |             |                         |             |
|                                |                              |                                                                         |                   |             |                         |             |
|                                |                              |                                                                         |                   |             |                         |             |
| _                              |                              |                                                                         |                   |             |                         |             |
| -                              |                              | Sa                                                                      |                   | MC          | IE                      | )           |
|                                |                              | letropoli                                                               |                   |             |                         |             |
| Project                        |                              |                                                                         |                   |             |                         |             |
| ocation                        |                              |                                                                         |                   |             |                         |             |
| TAWES L                        | ane, Row                     | /ley Regis                                                              |                   |             |                         |             |
| Site Loca                      | ation Plar                   | 1                                                                       |                   |             |                         |             |
| Status<br>Planning             |                              | Objectual                                                               |                   |             |                         |             |
| Drawn by<br>CDL<br>Scale at A3 | Date<br>SEP21<br>Scale at A5 | Checked                                                                 |                   |             |                         |             |
| 1250                           | 2500                         |                                                                         |                   |             |                         |             |
|                                | Level                        | AE(04)                                                                  | Sheet No.         | Suitability | Ver/Rev                 | /           |
| Job No.<br>Q190                | 01                           | Contractors Drawing                                                     | No. (if required) |             |                         |             |
|                                |                              |                                                                         |                   | 1           |                         |             |
| Sandwell (                     | Council House                | Building Se                                                             | vices             |             | URE<br>de:              | SAN<br>sign |
| Freeth Stre<br>B69 3DE         | eet, Oldbury.                |                                                                         |                   | E           | and<br>UILDI<br>ervices | NG          |