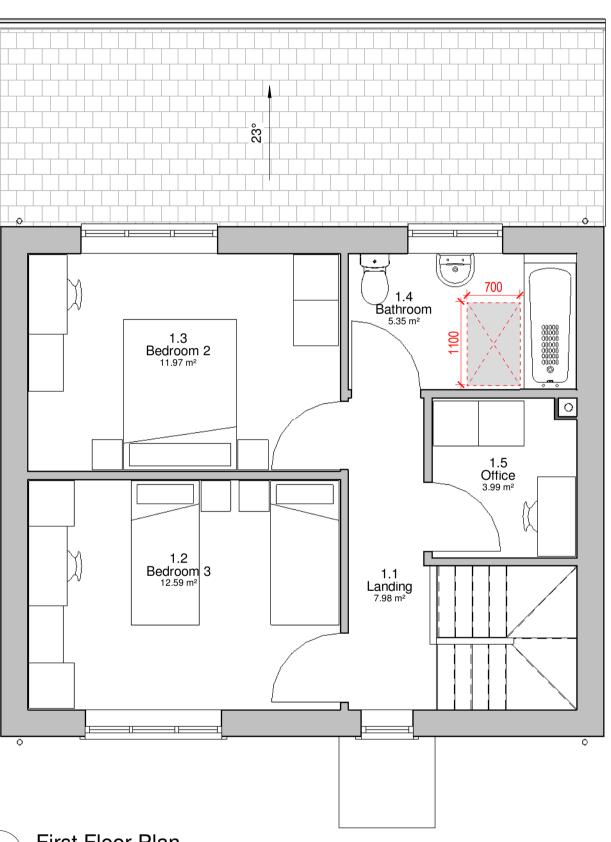

# 8. Application Details

- 8.1 The applicant is proposing to erect 7 No. houses, 2 No. bungalows and 2 No. two storey apartment blocks comprising of 6 No. self-contained flats with associated parking and landscaping.
- 8.2 The development would consist of the following properties:
  - 1 No. 2 bed dwelling with an internal floor area of 72.8m2.
  - 2 No. 3 bed dwellings with an internal floor area of 85.8m2.
  - 1 No. 4 bed dwellings with an internal floor area of 115.3m2.
  - 2 No. 2 bed dwellings with an internal floor area of 72.8m2.
  - 2 No. bungalows with an internal floor area of 72.8m2.
  - 1 No. 3 bed dwelling with an internal floor area of 105.8m2.
  - 6 No. 1 bed flats with four units having an internal floor area of 51.2m2 and 2 units having an internal floor area of 52.6m2.
- 8.3 Each dwelling would have private amenity space in the form of rear garden areas with the proposed flats having a communal drying area and courtyard garden.