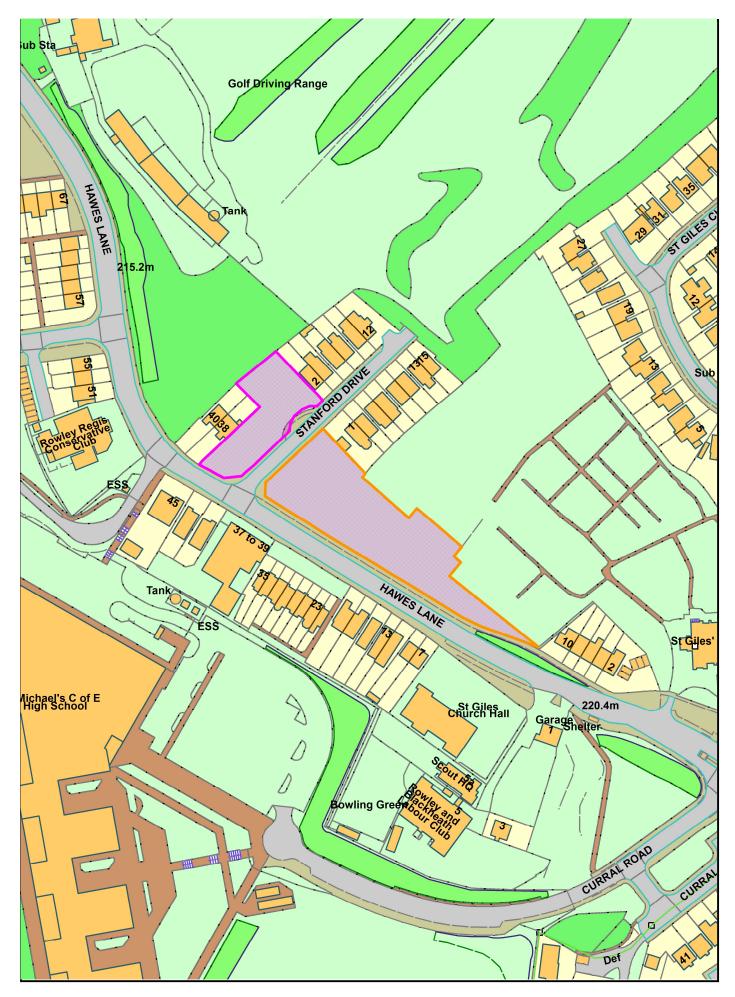

# 4 Context

4.1 This application is being reported to your Planning Committee because 13 objections against the proposal have been received. Furthermore, Sandwell Metropolitan Borough Council is applicant and the application is major in nature.

# 6. The Application Site

- 6.1 The application site is split between two parcels of land located on the northern side of Hawes Lane, Rowley Regis. The site is bisected by Stanford Drive which serves 14 residential dwellings. The character of the surrounding area is predominantly residential in nature, with a section of the larger site to the north bound by a churchyard.
- 6.2 Both parcels of the application site consist of a north to south sloping area of grassland and contain a number of mature trees in various locations.