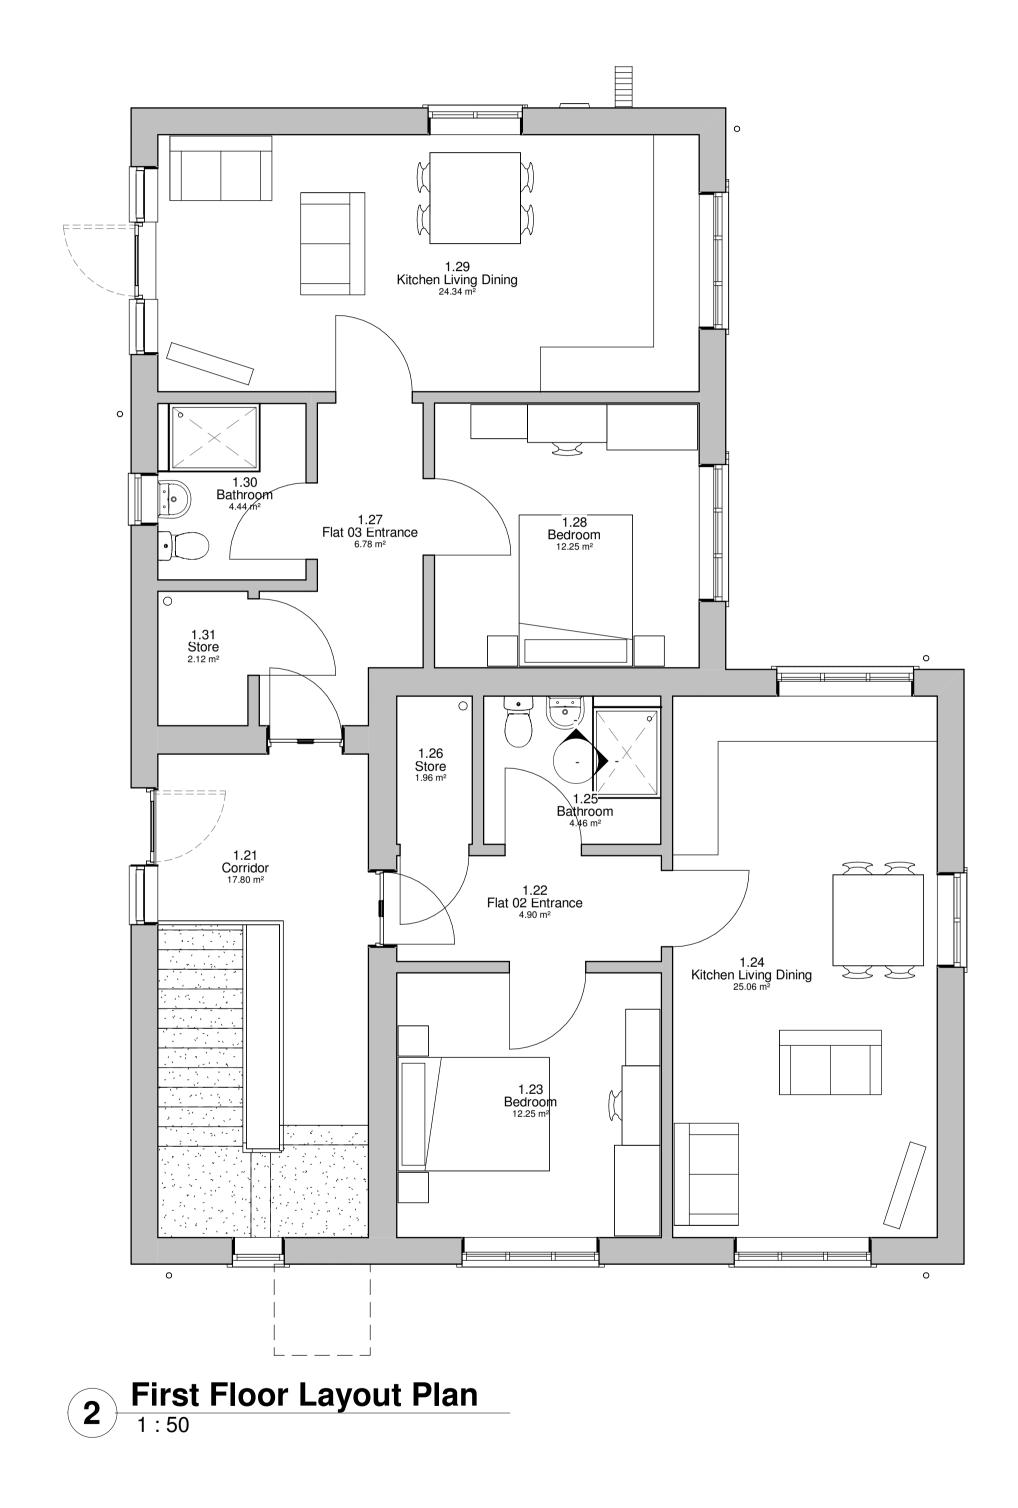

# 8. Application Details

- 8.1 The applicant is proposing to erect 7 No. houses, 2 No. bungalows and 2 No. two storey apartment blocks comprising of 6 No. self-contained flats with associated parking and landscaping.
- 8.2 The development would consist of the following properties:
  - 1 No. 2 bed dwelling with an internal floor area of 72.8m2.
  - 2 No. 3 bed dwellings with an internal floor area of 85.8m2.
  - 1 No. 4 bed dwellings with an internal floor area of 115.3m2.
  - 2 No. 2 bed dwellings with an internal floor area of 72.8m2.
  - 2 No. bungalows with an internal floor area of 72.8m2.
  - 1 No. 3 bed dwelling with an internal floor area of 105.8m2.
  - 6 No. 1 bed flats with four units having an internal floor area of 51.2m2 and 2 units having an internal floor area of 52.6m2.
- 8.3 Each dwelling would have private amenity space in the form of rear garden areas with the proposed flats having a communal drying area and courtyard garden.