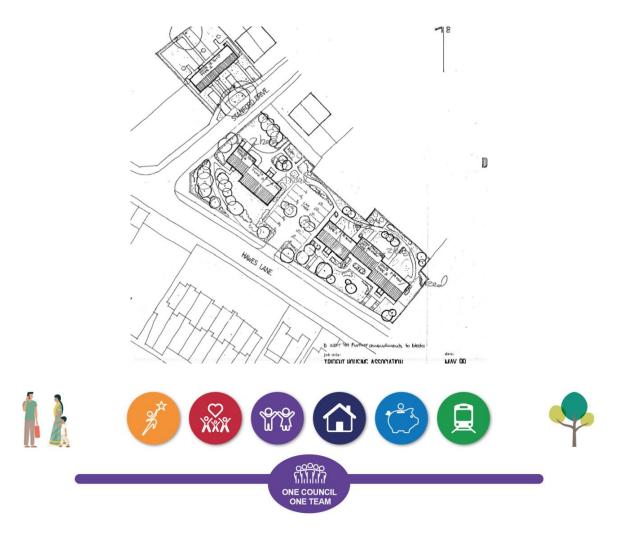

4.2 To assist members with site context, a link to Google Maps is provided below:

Land at Hawes Lane and Stanford Drive, Rowley Regis

# 7. Planning History

- 7.1 An application for a residential development consisting of the erection of 15 flats, 3 houses and community facilities was refused planning permission by the Planning Committee under application reference DC/99/35926. This decision was contrary to officer recommendation. The reasons for refusal were as follows:
  - i) The proposed development would be situated close to the junction of Stanford Drive and Hawes Lane (B4174) and it is considered that, because of the proximity of these roads to the application site and the proposed occupants of the building, there would be detriment to the safety and convenience of users of the highway
  - ii) The proposed development would detract from the residential amenity of the area.
- 7.2 The below image shows the proposed site layout of the refused 1999 application.