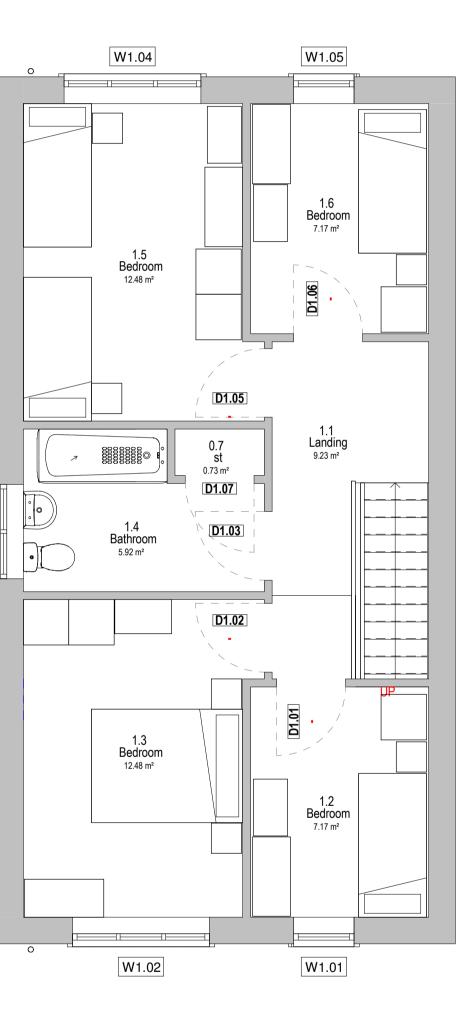

# 8. Application Details

- 8.1 The applicant is proposing to erect 7 No. houses, 2 No. bungalows and 2 No. two storey apartment blocks comprising of 6 No. self-contained flats with associated parking and landscaping.
- 8.2 The development would consist of the following properties:
  - 1 No. 2 bed dwelling with an internal floor area of 72.8m2.
  - 2 No. 3 bed dwellings with an internal floor area of 85.8m2.
  - 1 No. 4 bed dwellings with an internal floor area of 115.3m2.
  - 2 No. 2 bed dwellings with an internal floor area of 72.8m2.
  - 2 No. bungalows with an internal floor area of 72.8m2.
  - 1 No. 3 bed dwelling with an internal floor area of 105.8m2.
  - 6 No. 1 bed flats with four units having an internal floor area of 51.2m2 and 2 units having an internal floor area of 52.6m2.
- 8.3 Each dwelling would have private amenity space in the form of rear garden areas with the proposed flats having a communal drying area and courtyard garden.