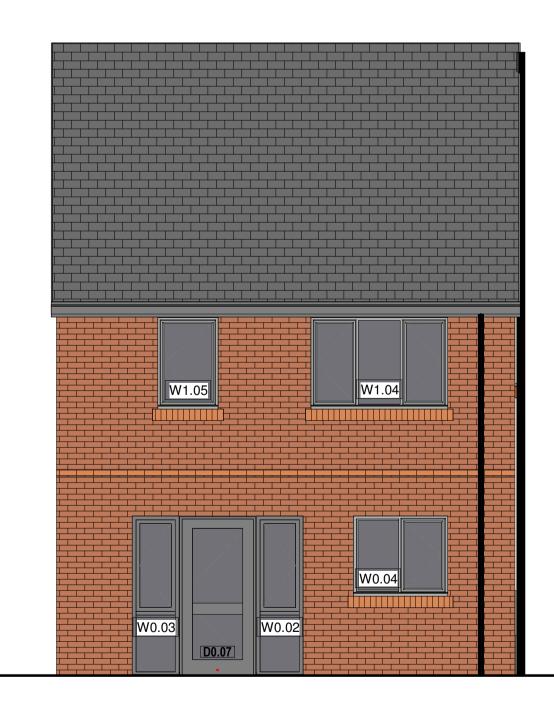

# 13.8 Design, appearance and materials

The design and appearance of the proposed development is acceptable with the properties predominantly being two storeys in height and containing a mixture of designs. The development therefore complies with design policies ENV3 (Design Quality) of the Black Country Core Strategy and SAD EOS9 (Urban Design Principles) of the Site Allocations and Delivery Development Plan Document. An external materials condition has been included within the recommendation.