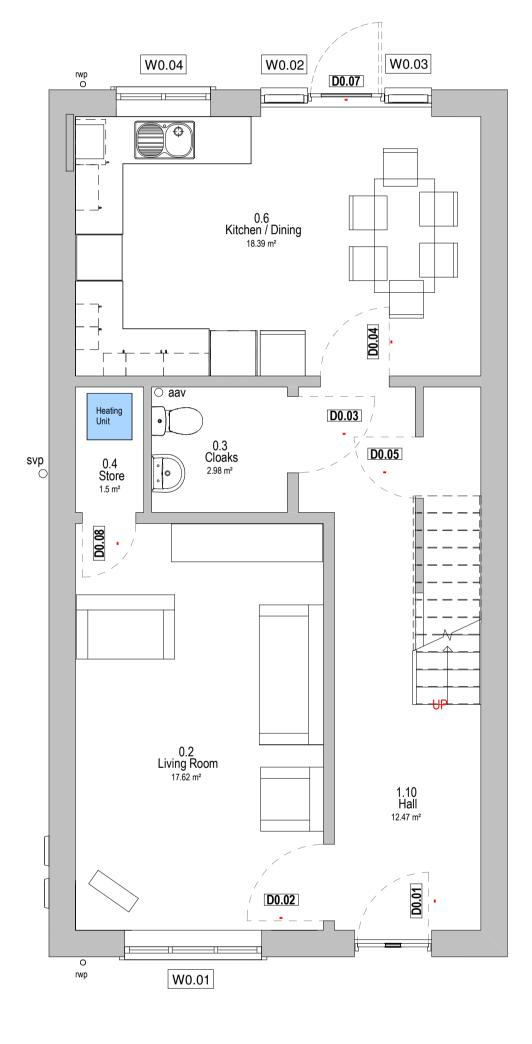

# 8. Application Details

- 8.1 The applicant is proposing to erect 7 No. houses, 2 No. bungalows and 2 No. two storey apartment blocks comprising of 6 No. self-contained flats with associated parking and landscaping.
- 8.2 The development would consist of the following properties:
  - 1 No. 2 bed dwelling with an internal floor area of 72.8m2.
  - 2 No. 3 bed dwellings with an internal floor area of 85.8m2.
  - 1 No. 4 bed dwellings with an internal floor area of 115.3m2.
  - 2 No. 2 bed dwellings with an internal floor area of 72.8m2.
  - 2 No. bungalows with an internal floor area of 72.8m2.
  - 1 No. 3 bed dwelling with an internal floor area of 105.8m2.
  - 6 No. 1 bed flats with four units having an internal floor area of 51.2m2 and 2 units having an internal floor area of 52.6m2.
- 8.3 Each dwelling would have private amenity space in the form of rear garden areas with the proposed flats having a communal drying area and courtyard garden.