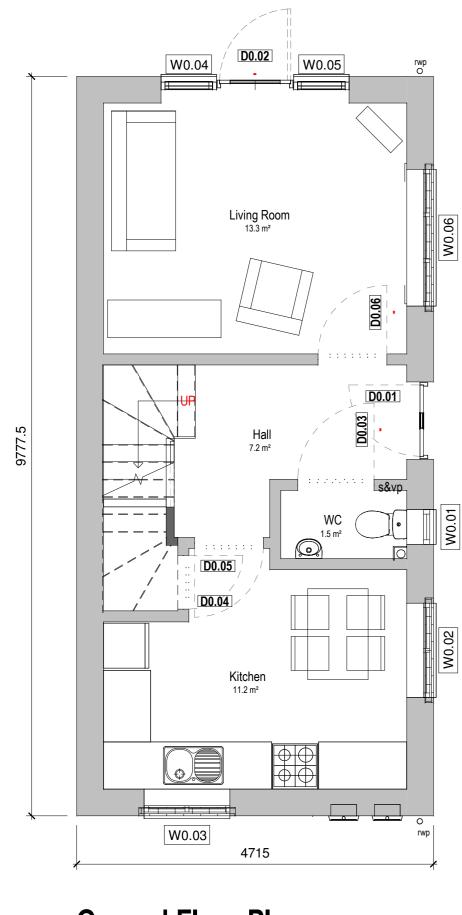

# 8. Application Details

- 8.1 The applicant is proposing to erect 7 No. houses, 2 No. bungalows and 2 No. two storey apartment blocks comprising of 6 No. self-contained flats with associated parking and landscaping.
- 8.2 The development would consist of the following properties:
  - 1 No. 2 bed dwelling with an internal floor area of 72.8m2.
  - 2 No. 3 bed dwellings with an internal floor area of 85.8m2.
  - 1 No. 4 bed dwellings with an internal floor area of 115.3m2.
  - 2 No. 2 bed dwellings with an internal floor area of 72.8m2.
  - 2 No. bungalows with an internal floor area of 72.8m2.
  - 1 No. 3 bed dwelling with an internal floor area of 105.8m2.
  - 6 No. 1 bed flats with four units having an internal floor area of 51.2m2 and 2 units having an internal floor area of 52.6m2.
- 8.3 Each dwelling would have private amenity space in the form of rear garden areas with the proposed flats having a communal drying area and courtyard garden.