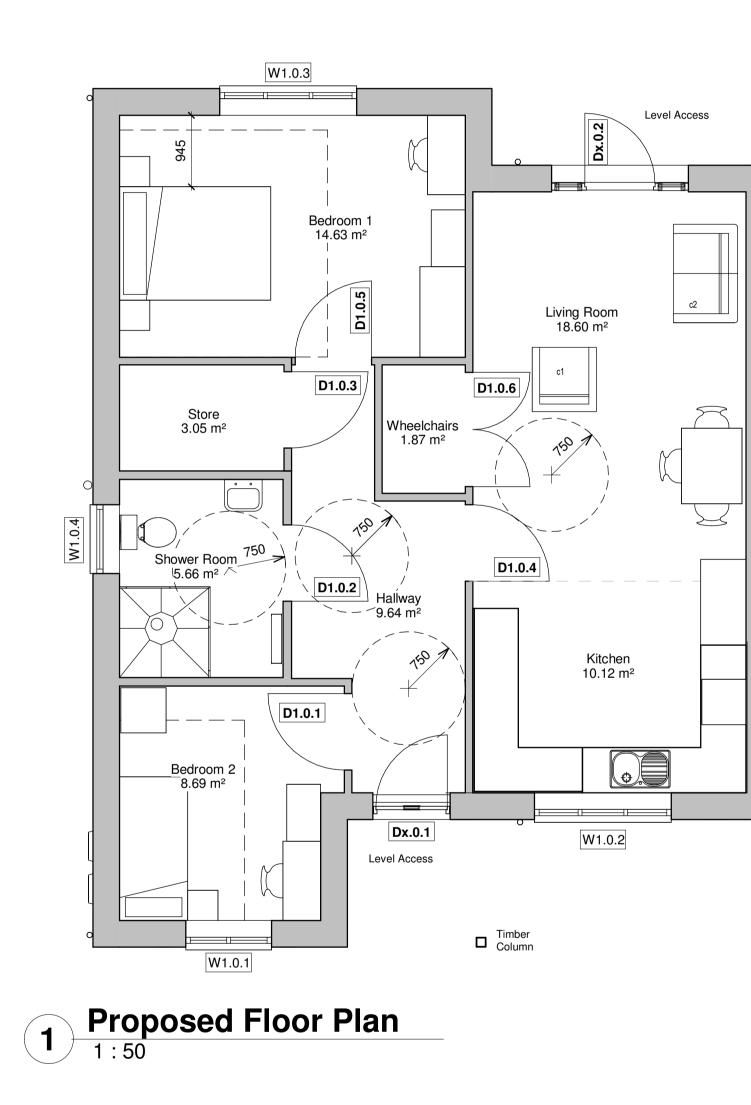

# 8. Application Details

- 8.1 The applicant is proposing to erect 7 No. houses, 2 No. bungalows and 2 No. two storey apartment blocks comprising of 6 No. self-contained flats with associated parking and landscaping.
- 8.2 The development would consist of the following properties:
  - 1 No. 2 bed dwelling with an internal floor area of 72.8m2.
  - 2 No. 3 bed dwellings with an internal floor area of 85.8m2.
  - 1 No. 4 bed dwellings with an internal floor area of 115.3m2.
  - 2 No. 2 bed dwellings with an internal floor area of 72.8m2.
  - 2 No. bungalows with an internal floor area of 72.8m2.
  - 1 No. 3 bed dwelling with an internal floor area of 105.8m2.
  - 6 No. 1 bed flats with four units having an internal floor area of 51.2m2 and 2 units having an internal floor area of 52.6m2.
- 8.3 Each dwelling would have private amenity space in the form of rear garden areas with the proposed flats having a communal drying area and courtyard garden.

# 13.7 Layout and density of building

Urban Design have raised no objections to the application subject to minor design amendments. The proposed development complies with the minimum standards for internal and external amenity space as identified within the councils Revised Residential Design Guide SPD 2014. The appearance and layout of the scheme is therefore satisfactory, and the scheme meets the aspirations of design policy.