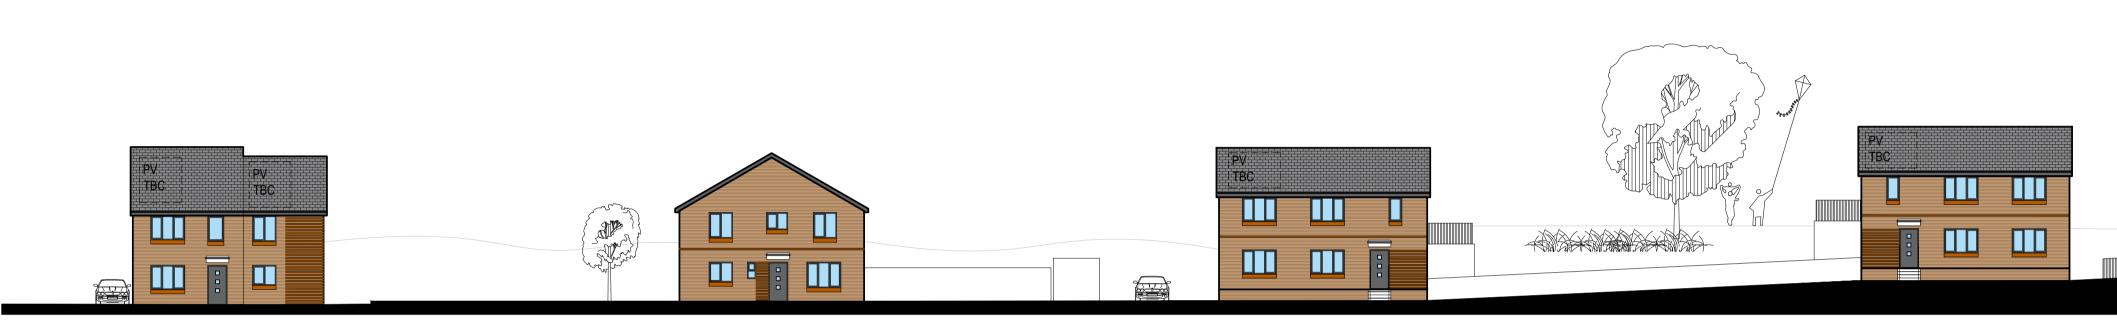

# 13.8 Design, appearance and materials

The design and appearance of the proposed development is acceptable with the properties predominantly being two storeys in height and containing a mixture of designs. The development therefore complies with design policies ENV3 (Design Quality) of the Black Country Core Strategy and SAD EOS9 (Urban Design Principles) of the Site Allocations and Delivery Development Plan Document. An external materials condition has been included within the recommendation.