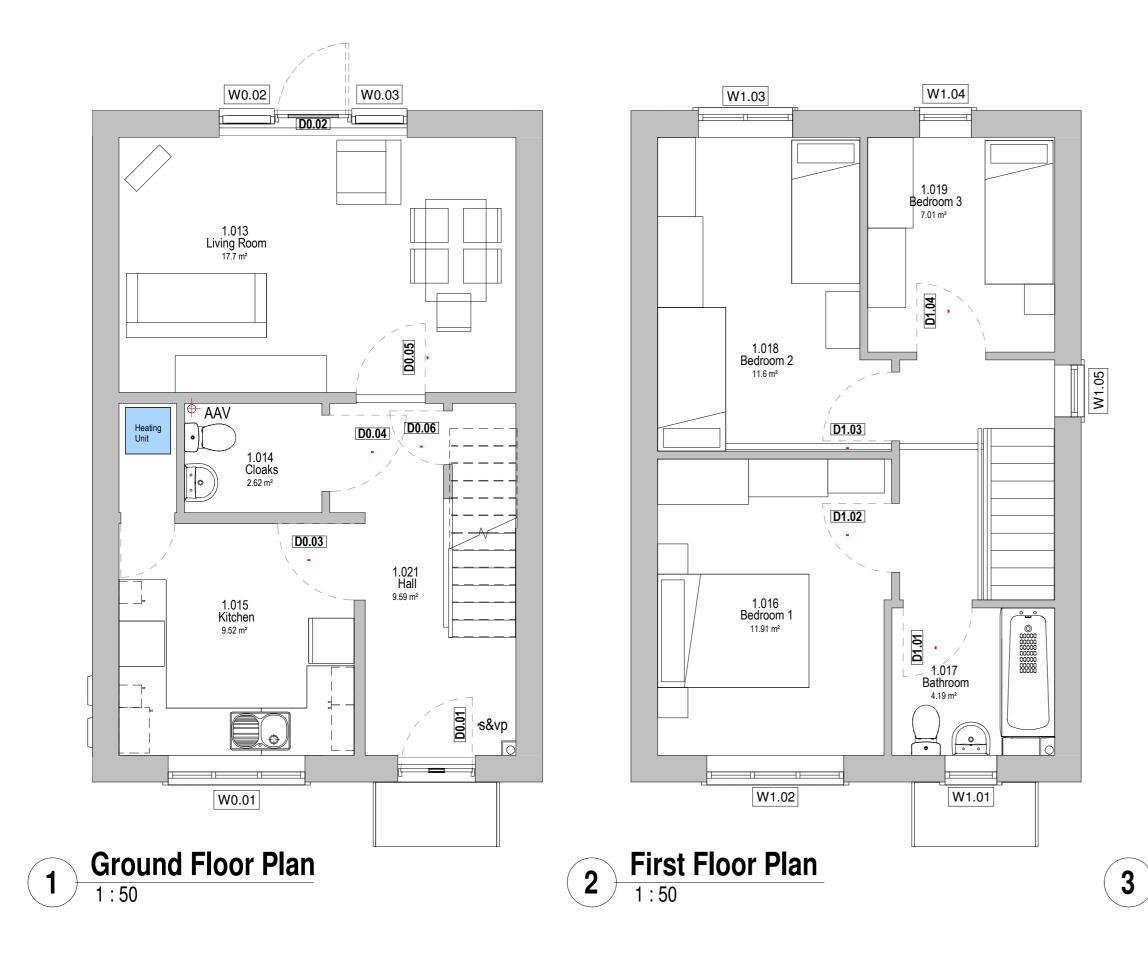

# 8. Application Details

- 8.1 The applicant is proposing to erect 7 No. houses, 2 No. bungalows and 2 No. two storey apartment blocks comprising of 6 No. self-contained flats with associated parking and landscaping.
- 8.2 The development would consist of the following properties:
  - 1 No. 2 bed dwelling with an internal floor area of 72.8m2.
  - 2 No. 3 bed dwellings with an internal floor area of 85.8m2.
  - 1 No. 4 bed dwellings with an internal floor area of 115.3m2.
  - 2 No. 2 bed dwellings with an internal floor area of 72.8m2.
  - 2 No. bungalows with an internal floor area of 72.8m2.
  - 1 No. 3 bed dwelling with an internal floor area of 105.8m2.
  - 6 No. 1 bed flats with four units having an internal floor area of 51.2m2 and 2 units having an internal floor area of 52.6m2.
- 8.3 Each dwelling would have private amenity space in the form of rear garden areas with the proposed flats having a communal drying area and courtyard garden.

# 13.7 Layout and density of building

Urban Design have raised no objections to the application subject to minor design amendments. The proposed development complies with the minimum standards for internal and external amenity space as identified within the councils Revised Residential Design Guide SPD 2014. The appearance and layout of the scheme is therefore satisfactory, and the scheme meets the aspirations of design policy.