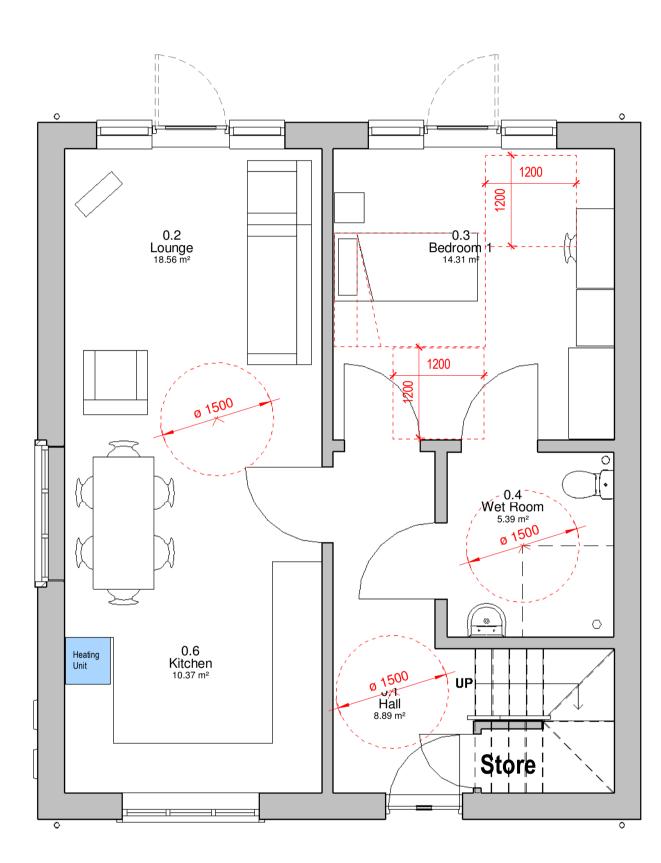

# 8. Application Details

- 8.1 The applicant is proposing to erect 7 No. houses, 2 No. bungalows and 2 No. two storey apartment blocks comprising of 6 No. self-contained flats with associated parking and landscaping.
- 8.2 The development would consist of the following properties:
  - 1 No. 2 bed dwelling with an internal floor area of 72.8m2.
  - 2 No. 3 bed dwellings with an internal floor area of 85.8m2.
  - 1 No. 4 bed dwellings with an internal floor area of 115.3m2.
  - 2 No. 2 bed dwellings with an internal floor area of 72.8m2.
  - 2 No. bungalows with an internal floor area of 72.8m2.
  - 1 No. 3 bed dwelling with an internal floor area of 105.8m2.
  - 6 No. 1 bed flats with four units having an internal floor area of 51.2m2 and 2 units having an internal floor area of 52.6m2.
- 8.3 Each dwelling would have private amenity space in the form of rear garden areas with the proposed flats having a communal drying area and courtyard garden.

# 5 Key Considerations

- 5.1 The site is allocated for housing in the Development Plan.
- 5.2 The material planning considerations which are relevant to this application are:-

Government policy (NPPF) Proposals in the Development Plan Planning history (including appeal decisions) Overlooking/loss of privacy Loss of light and/or outlook Overshadowing Public visual amenity Layout and density of building Design, appearance and materials Access, highway safety, parking and servicing Traffic generation