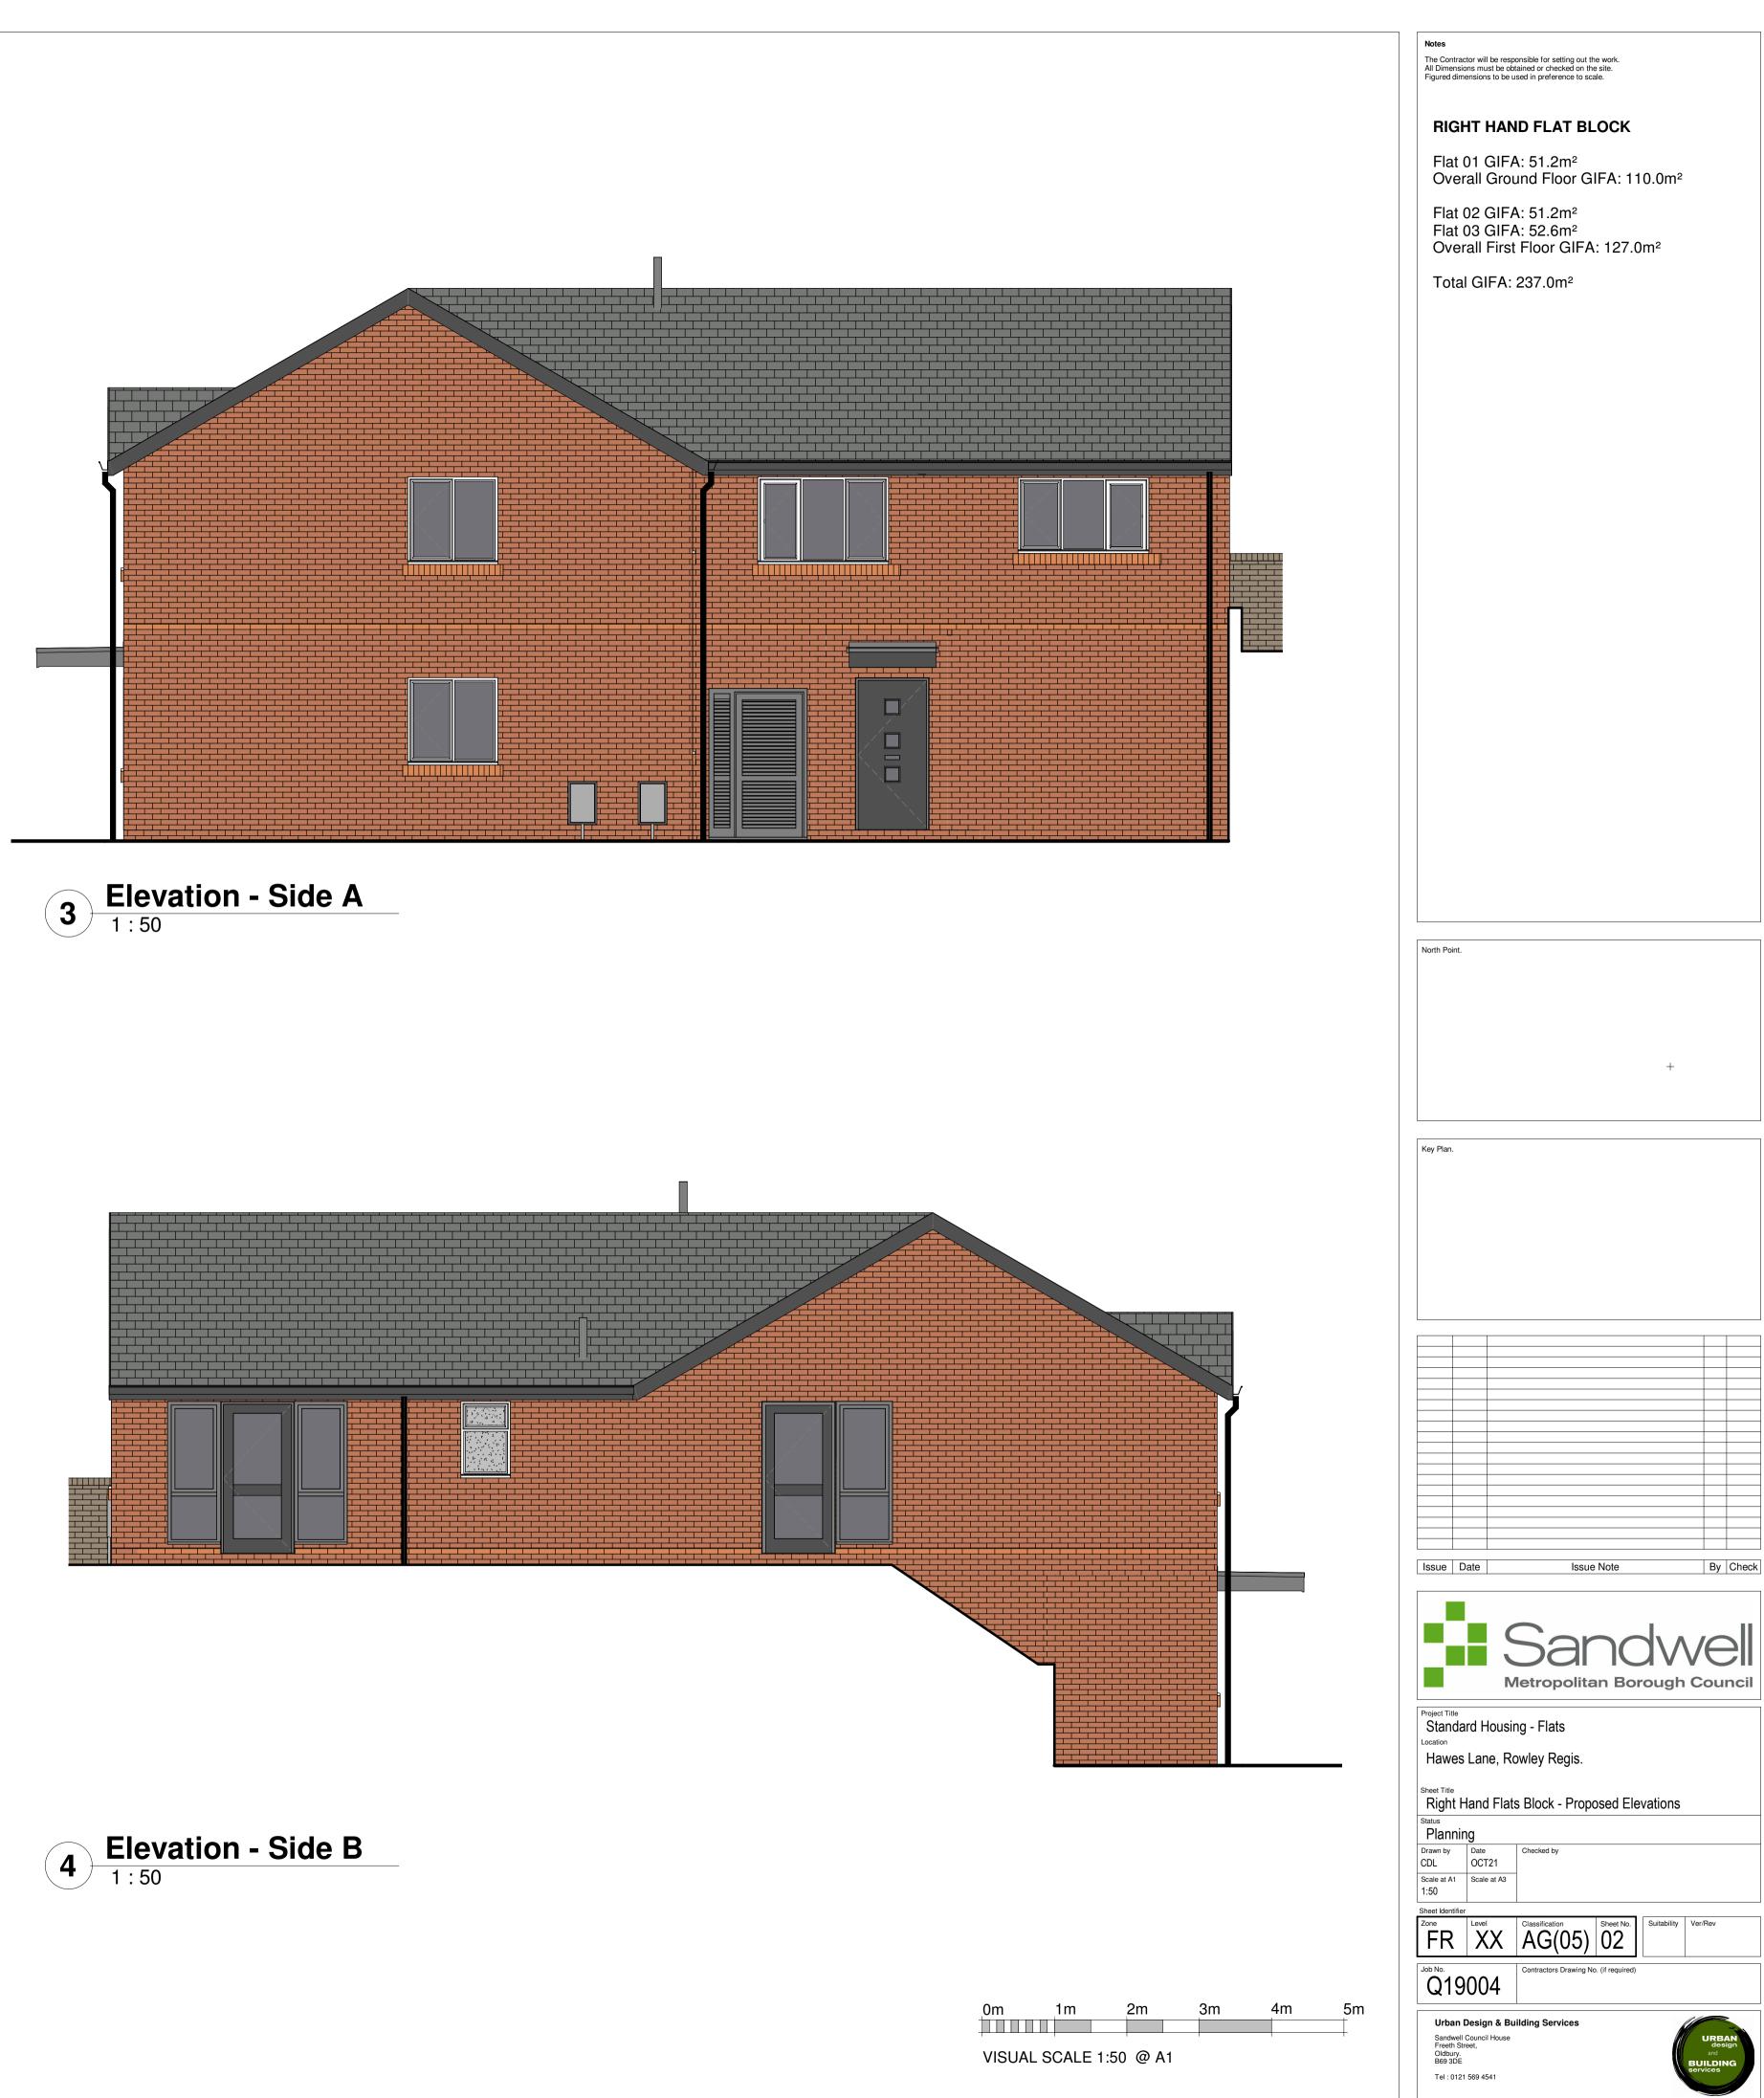

# 8. Application Details

- 8.1 The applicant is proposing to erect 7 No. houses, 2 No. bungalows and 2 No. two storey apartment blocks comprising of 6 No. self-contained flats with associated parking and landscaping.
- 8.2 The development would consist of the following properties:
  - 1 No. 2 bed dwelling with an internal floor area of 72.8m2.
  - 2 No. 3 bed dwellings with an internal floor area of 85.8m2.
  - 1 No. 4 bed dwellings with an internal floor area of 115.3m2.
  - 2 No. 2 bed dwellings with an internal floor area of 72.8m2.
  - 2 No. bungalows with an internal floor area of 72.8m2.
  - 1 No. 3 bed dwelling with an internal floor area of 105.8m2.
  - 6 No. 1 bed flats with four units having an internal floor area of 51.2m2 and 2 units having an internal floor area of 52.6m2.
- 8.3 Each dwelling would have private amenity space in the form of rear garden areas with the proposed flats having a communal drying area and courtyard garden.

# 13.8 Design, appearance and materials

The design and appearance of the proposed development is acceptable with the properties predominantly being two storeys in height and containing a mixture of designs. The development therefore complies with design policies ENV3 (Design Quality) of the Black Country Core Strategy and SAD EOS9 (Urban Design Principles) of the Site Allocations and Delivery Development Plan Document. An external materials condition has been included within the recommendation.