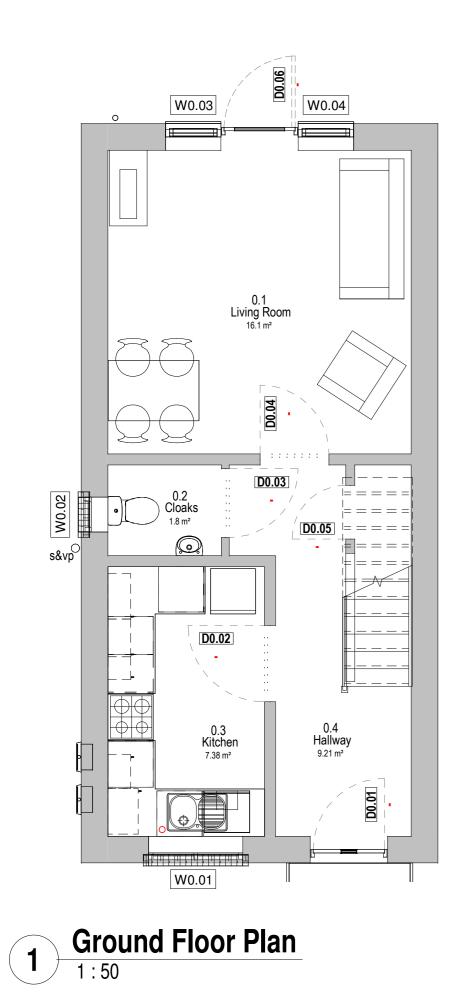

# 8. Application Details

- 8.1 The applicant is proposing to erect 7 No. houses, 2 No. bungalows and 2 No. two storey apartment blocks comprising of 6 No. self-contained flats with associated parking and landscaping.
- 8.2 The development would consist of the following properties:
  - 1 No. 2 bed dwelling with an internal floor area of 72.8m2.
  - 2 No. 3 bed dwellings with an internal floor area of 85.8m2.
  - 1 No. 4 bed dwellings with an internal floor area of 115.3m2.
  - 2 No. 2 bed dwellings with an internal floor area of 72.8m2.
  - 2 No. bungalows with an internal floor area of 72.8m2.
  - 1 No. 3 bed dwelling with an internal floor area of 105.8m2.
  - 6 No. 1 bed flats with four units having an internal floor area of 51.2m2 and 2 units having an internal floor area of 52.6m2.
- 8.3 Each dwelling would have private amenity space in the form of rear garden areas with the proposed flats having a communal drying area and courtyard garden.