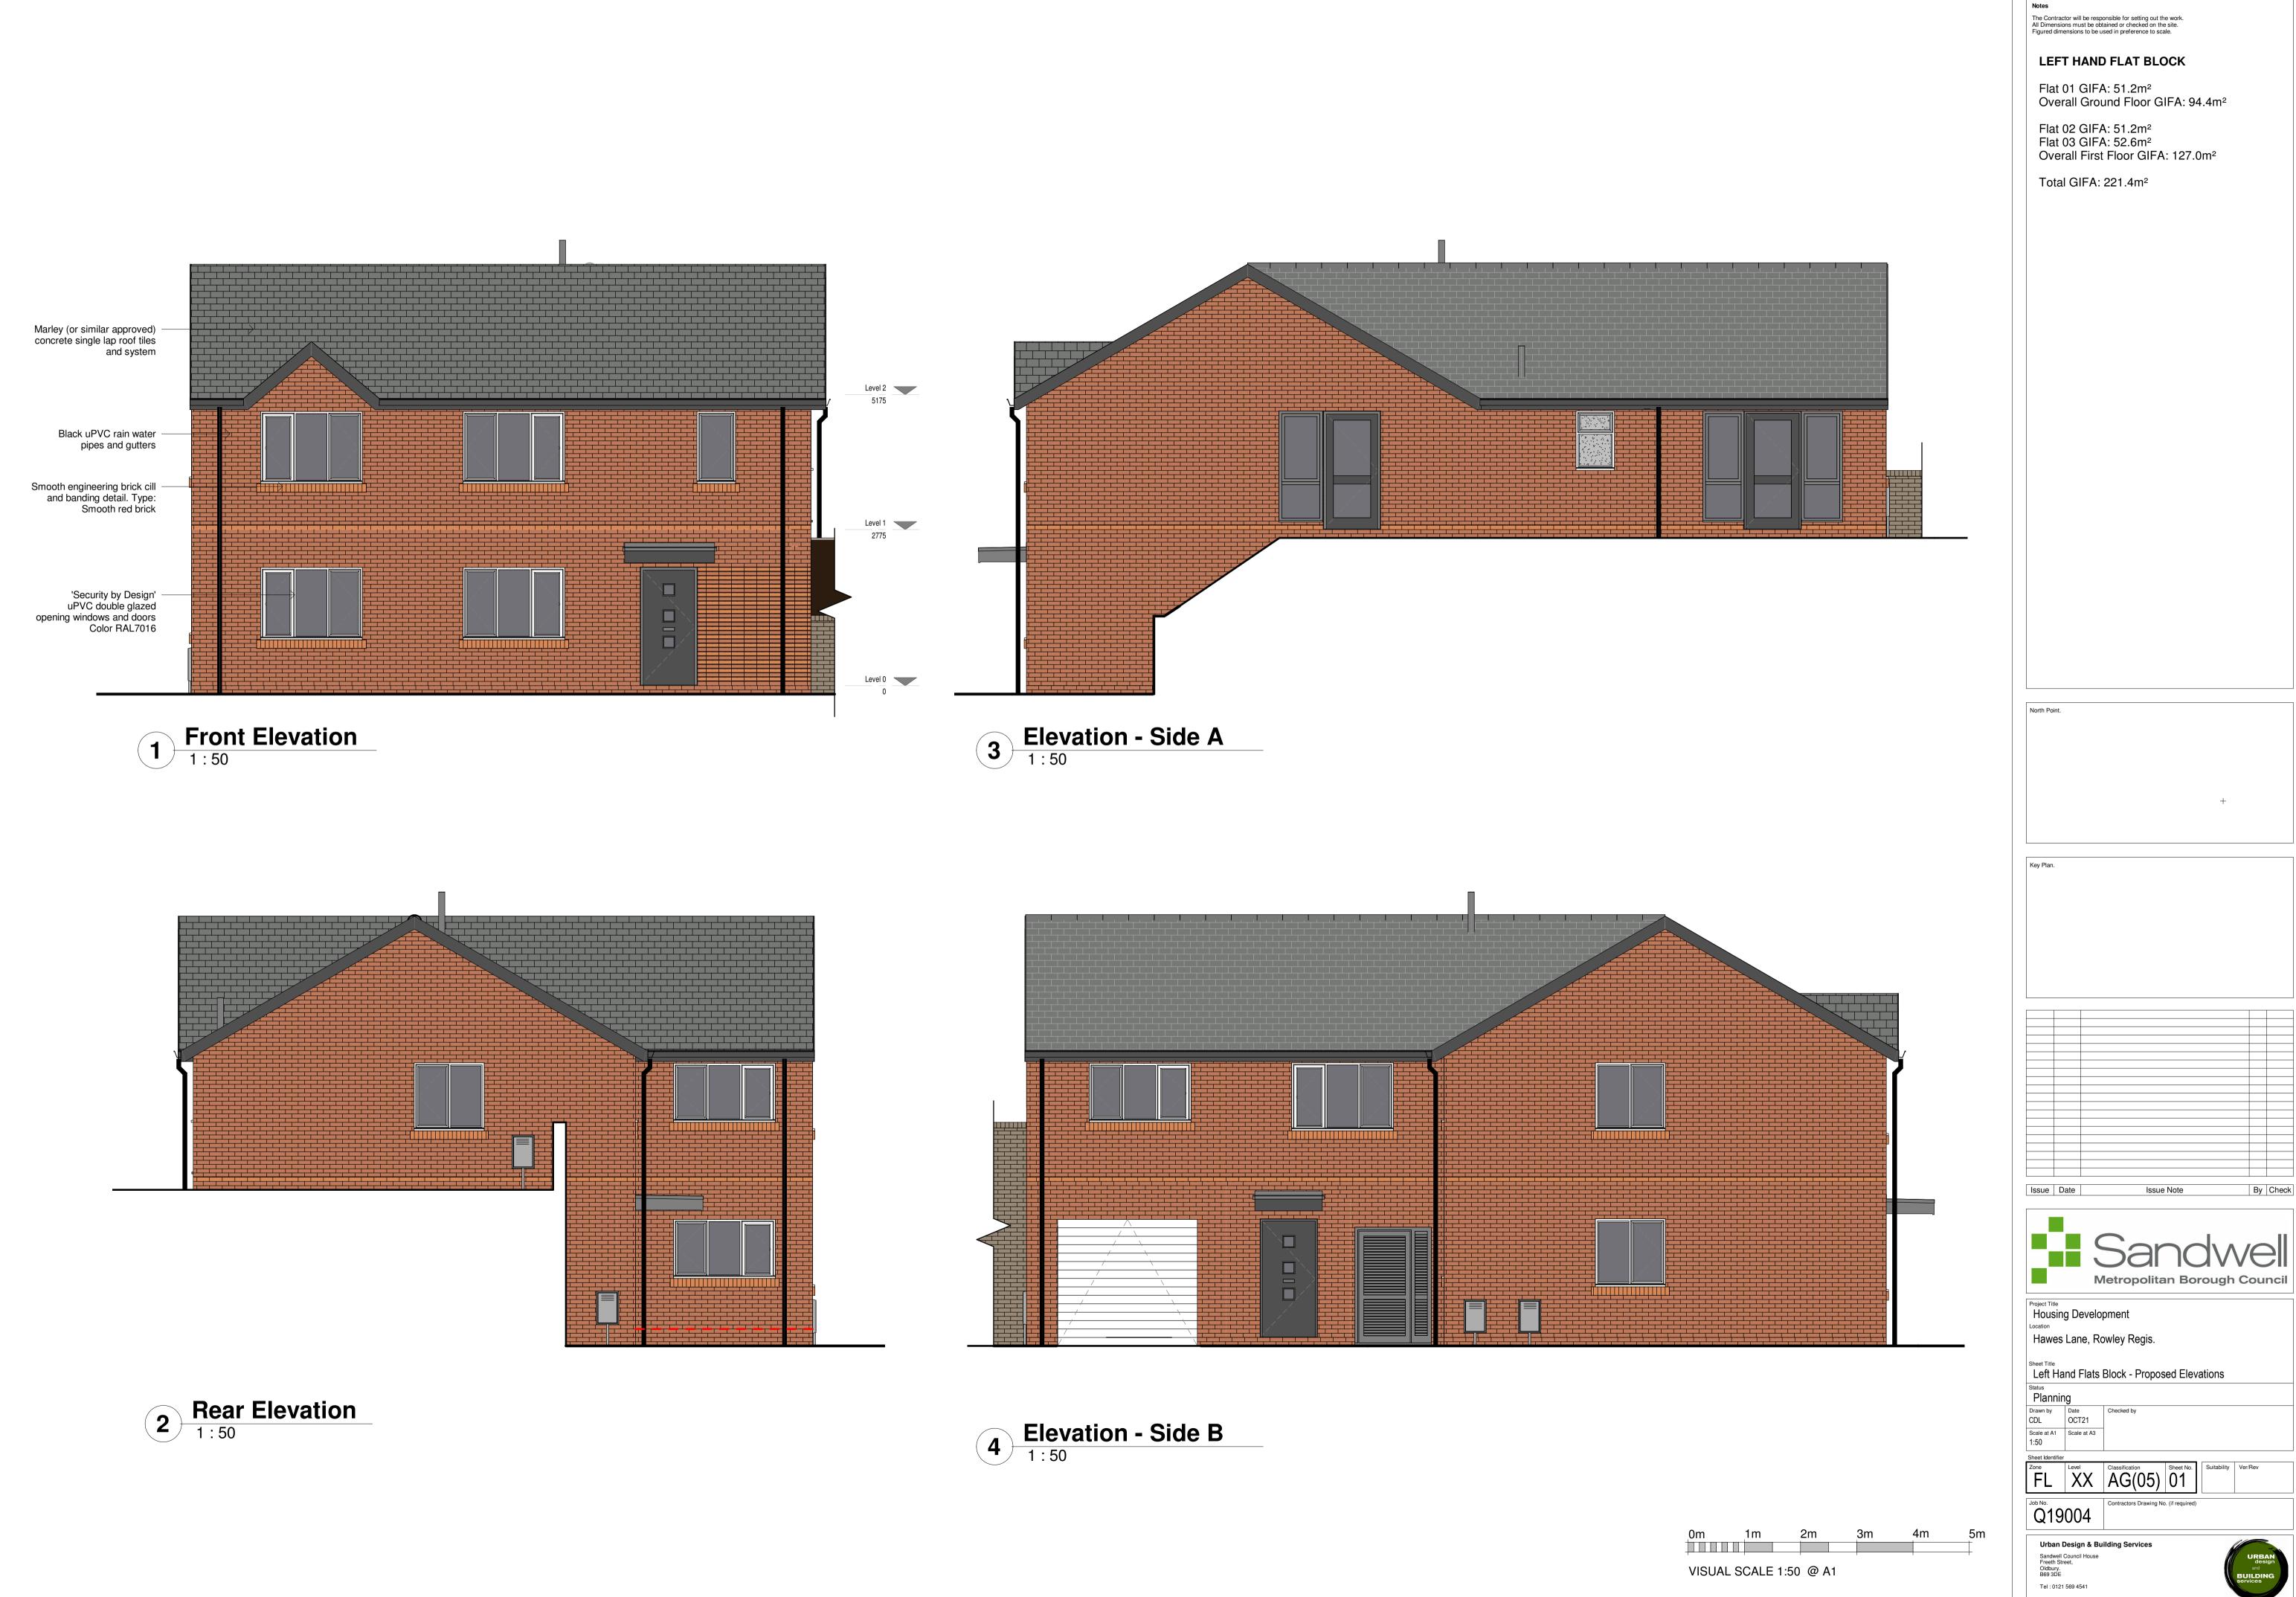

# 8. Application Details

- 8.1 The applicant is proposing to erect 7 No. houses, 2 No. bungalows and 2 No. two storey apartment blocks comprising of 6 No. self-contained flats with associated parking and landscaping.
- 8.2 The development would consist of the following properties:
  - 1 No. 2 bed dwelling with an internal floor area of 72.8m2.
  - 2 No. 3 bed dwellings with an internal floor area of 85.8m2.
  - 1 No. 4 bed dwellings with an internal floor area of 115.3m2.
  - 2 No. 2 bed dwellings with an internal floor area of 72.8m2.
  - 2 No. bungalows with an internal floor area of 72.8m2.
  - 1 No. 3 bed dwelling with an internal floor area of 105.8m2.
  - 6 No. 1 bed flats with four units having an internal floor area of 51.2m2 and 2 units having an internal floor area of 52.6m2.
- 8.3 Each dwelling would have private amenity space in the form of rear garden areas with the proposed flats having a communal drying area and courtyard garden.

# 13.8 Design, appearance and materials

The design and appearance of the proposed development is acceptable with the properties predominantly being two storeys in height and containing a mixture of designs. The development therefore complies with design policies ENV3 (Design Quality) of the Black Country Core Strategy and SAD EOS9 (Urban Design Principles) of the Site Allocations and Delivery Development Plan Document. An external materials condition has been included within the recommendation.