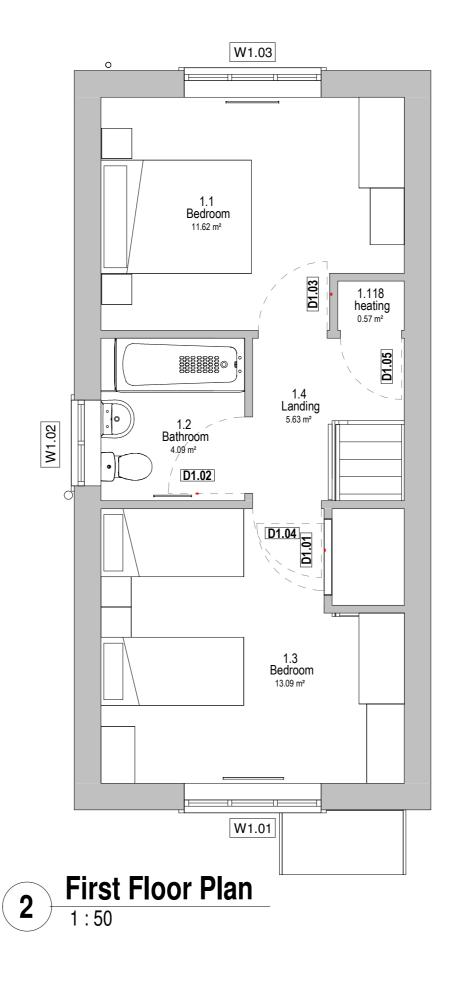

# 8. Application Details

- 8.1 The applicant is proposing to erect 7 No. houses, 2 No. bungalows and 2 No. two storey apartment blocks comprising of 6 No. self-contained flats with associated parking and landscaping.
- 8.2 The development would consist of the following properties:
  - 1 No. 2 bed dwelling with an internal floor area of 72.8m2.
  - 2 No. 3 bed dwellings with an internal floor area of 85.8m2.
  - 1 No. 4 bed dwellings with an internal floor area of 115.3m2.
  - 2 No. 2 bed dwellings with an internal floor area of 72.8m2.
  - 2 No. bungalows with an internal floor area of 72.8m2.
  - 1 No. 3 bed dwelling with an internal floor area of 105.8m2.
  - 6 No. 1 bed flats with four units having an internal floor area of 51.2m2 and 2 units having an internal floor area of 52.6m2.
- 8.3 Each dwelling would have private amenity space in the form of rear garden areas with the proposed flats having a communal drying area and courtyard garden.