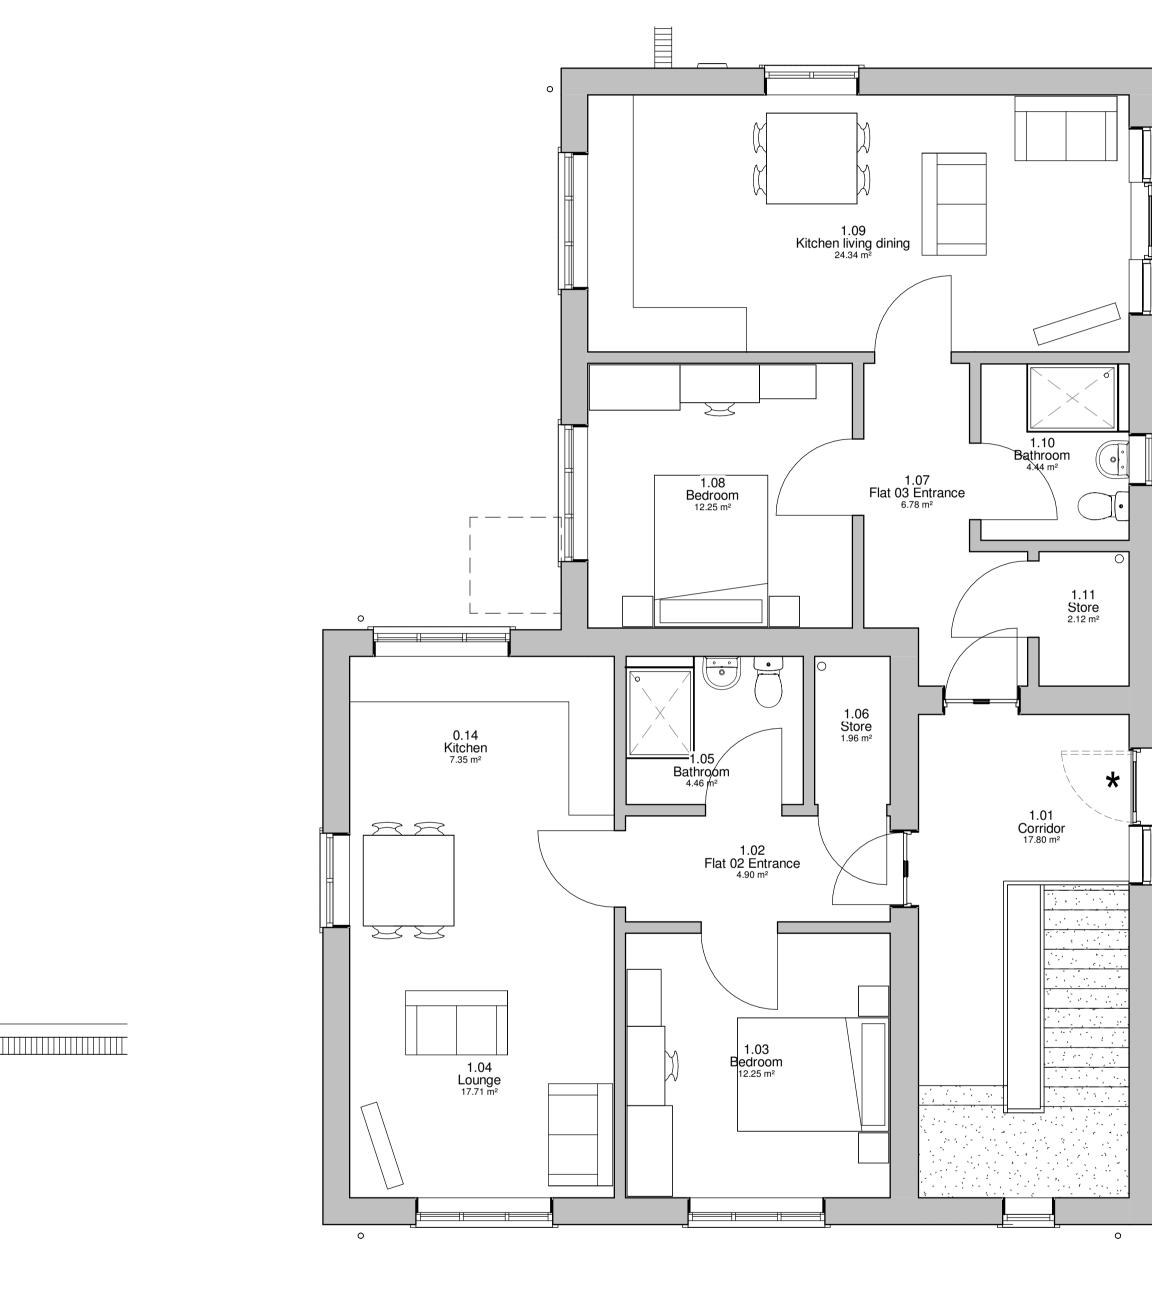

# 8. Application Details

- 8.1 The applicant is proposing to erect 7 No. houses, 2 No. bungalows and 2 No. two storey apartment blocks comprising of 6 No. self-contained flats with associated parking and landscaping.
- 8.2 The development would consist of the following properties:
  - 1 No. 2 bed dwelling with an internal floor area of 72.8m2.
  - 2 No. 3 bed dwellings with an internal floor area of 85.8m2.
  - 1 No. 4 bed dwellings with an internal floor area of 115.3m2.
  - 2 No. 2 bed dwellings with an internal floor area of 72.8m2.
  - 2 No. bungalows with an internal floor area of 72.8m2.
  - 1 No. 3 bed dwelling with an internal floor area of 105.8m2.
  - 6 No. 1 bed flats with four units having an internal floor area of 51.2m2 and 2 units having an internal floor area of 52.6m2.
- 8.3 Each dwelling would have private amenity space in the form of rear garden areas with the proposed flats having a communal drying area and courtyard garden.

# 16. Appendices

Site Plan

Context Plan 00 XX AG(04) 01 REV C 00 XX AG(04) 02 00 XX AG(06) 01 00 XX AG(06) 02 00 XX AG(06) 03 00XXL-A(93)05 S2 00XXL-A(93)06 S2 00XXL-A(93)07 S2 00XXL-A(93)08 S2 5012404 RDG XX ST PL C 0001 REV P5 5012404 RDG XX ST PL C 0200 REV P1 FL XX AG(04) 01 FL XX AG(04) 02 FL XX AG(04) 06 FL XX AG(05) 01 FL XX AG(05) 08 FR XX AG(05) 02 H1 XX AG(04) 01 H1 XX AG(05) 01 H10 XX AG(04) 01 H10 XX AG(05) 01 H2 XX AG(04) 01 H2 XX AG(05) 01 H5 XX AG(04) 01 H5 XX AG(05) 01 H7 XX AG(04) 01 H7 XX AG(05) 01 00 XX AE(04) 01 B5 XX AG(05) 01 REV P05 00 XX L-G(9-) 01 S2 REV P0.10 00 XX L-G(94) 01 S0 REV P0.01