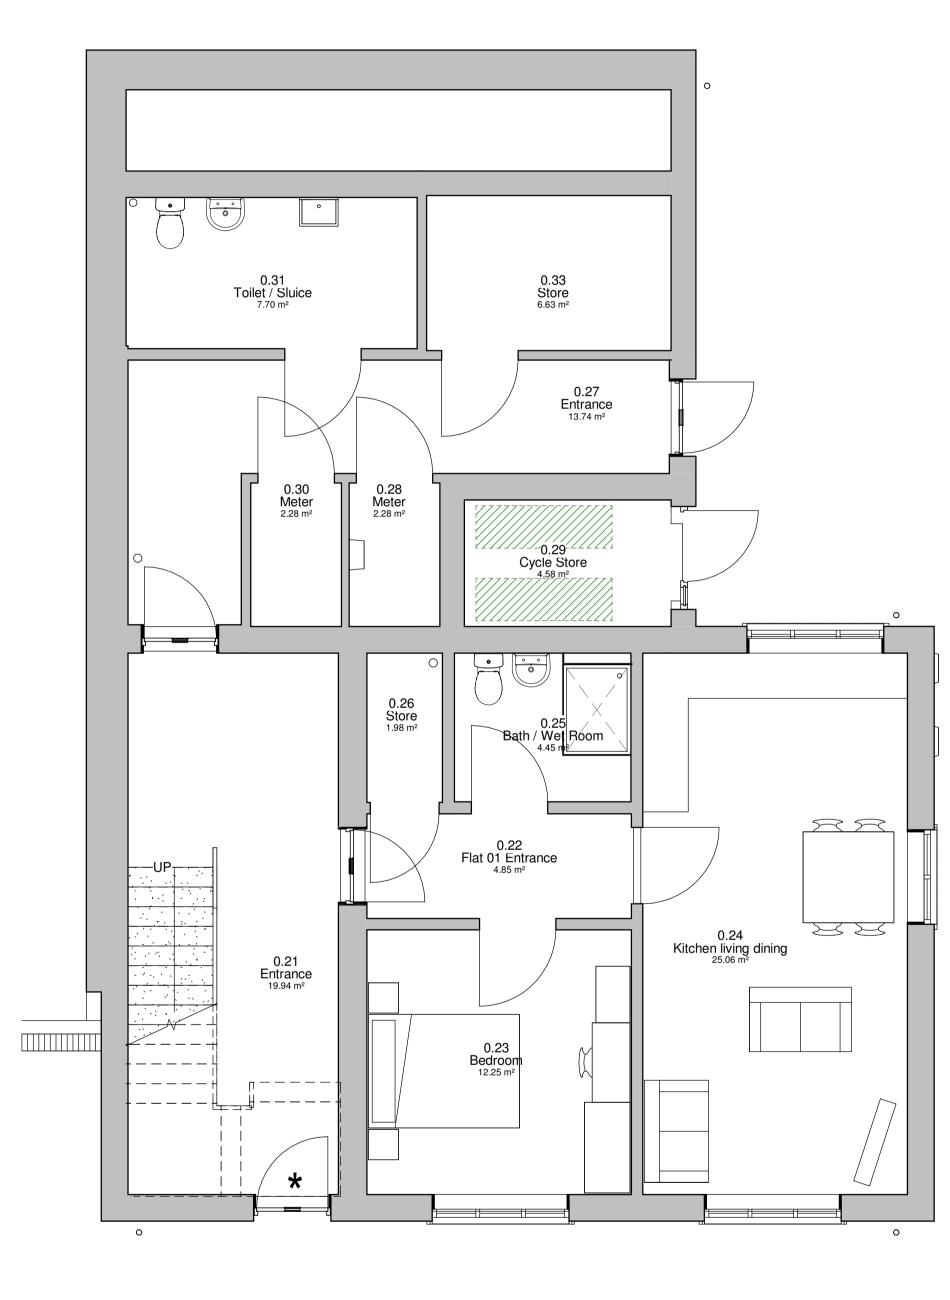

# 8. Application Details

- 8.1 The applicant is proposing to erect 7 No. houses, 2 No. bungalows and 2 No. two storey apartment blocks comprising of 6 No. self-contained flats with associated parking and landscaping.
- 8.2 The development would consist of the following properties:
  - 1 No. 2 bed dwelling with an internal floor area of 72.8m2.
  - 2 No. 3 bed dwellings with an internal floor area of 85.8m2.
  - 1 No. 4 bed dwellings with an internal floor area of 115.3m2.
  - 2 No. 2 bed dwellings with an internal floor area of 72.8m2.
  - 2 No. bungalows with an internal floor area of 72.8m2.
  - 1 No. 3 bed dwelling with an internal floor area of 105.8m2.
  - 6 No. 1 bed flats with four units having an internal floor area of 51.2m2 and 2 units having an internal floor area of 52.6m2.
- 8.3 Each dwelling would have private amenity space in the form of rear garden areas with the proposed flats having a communal drying area and courtyard garden.