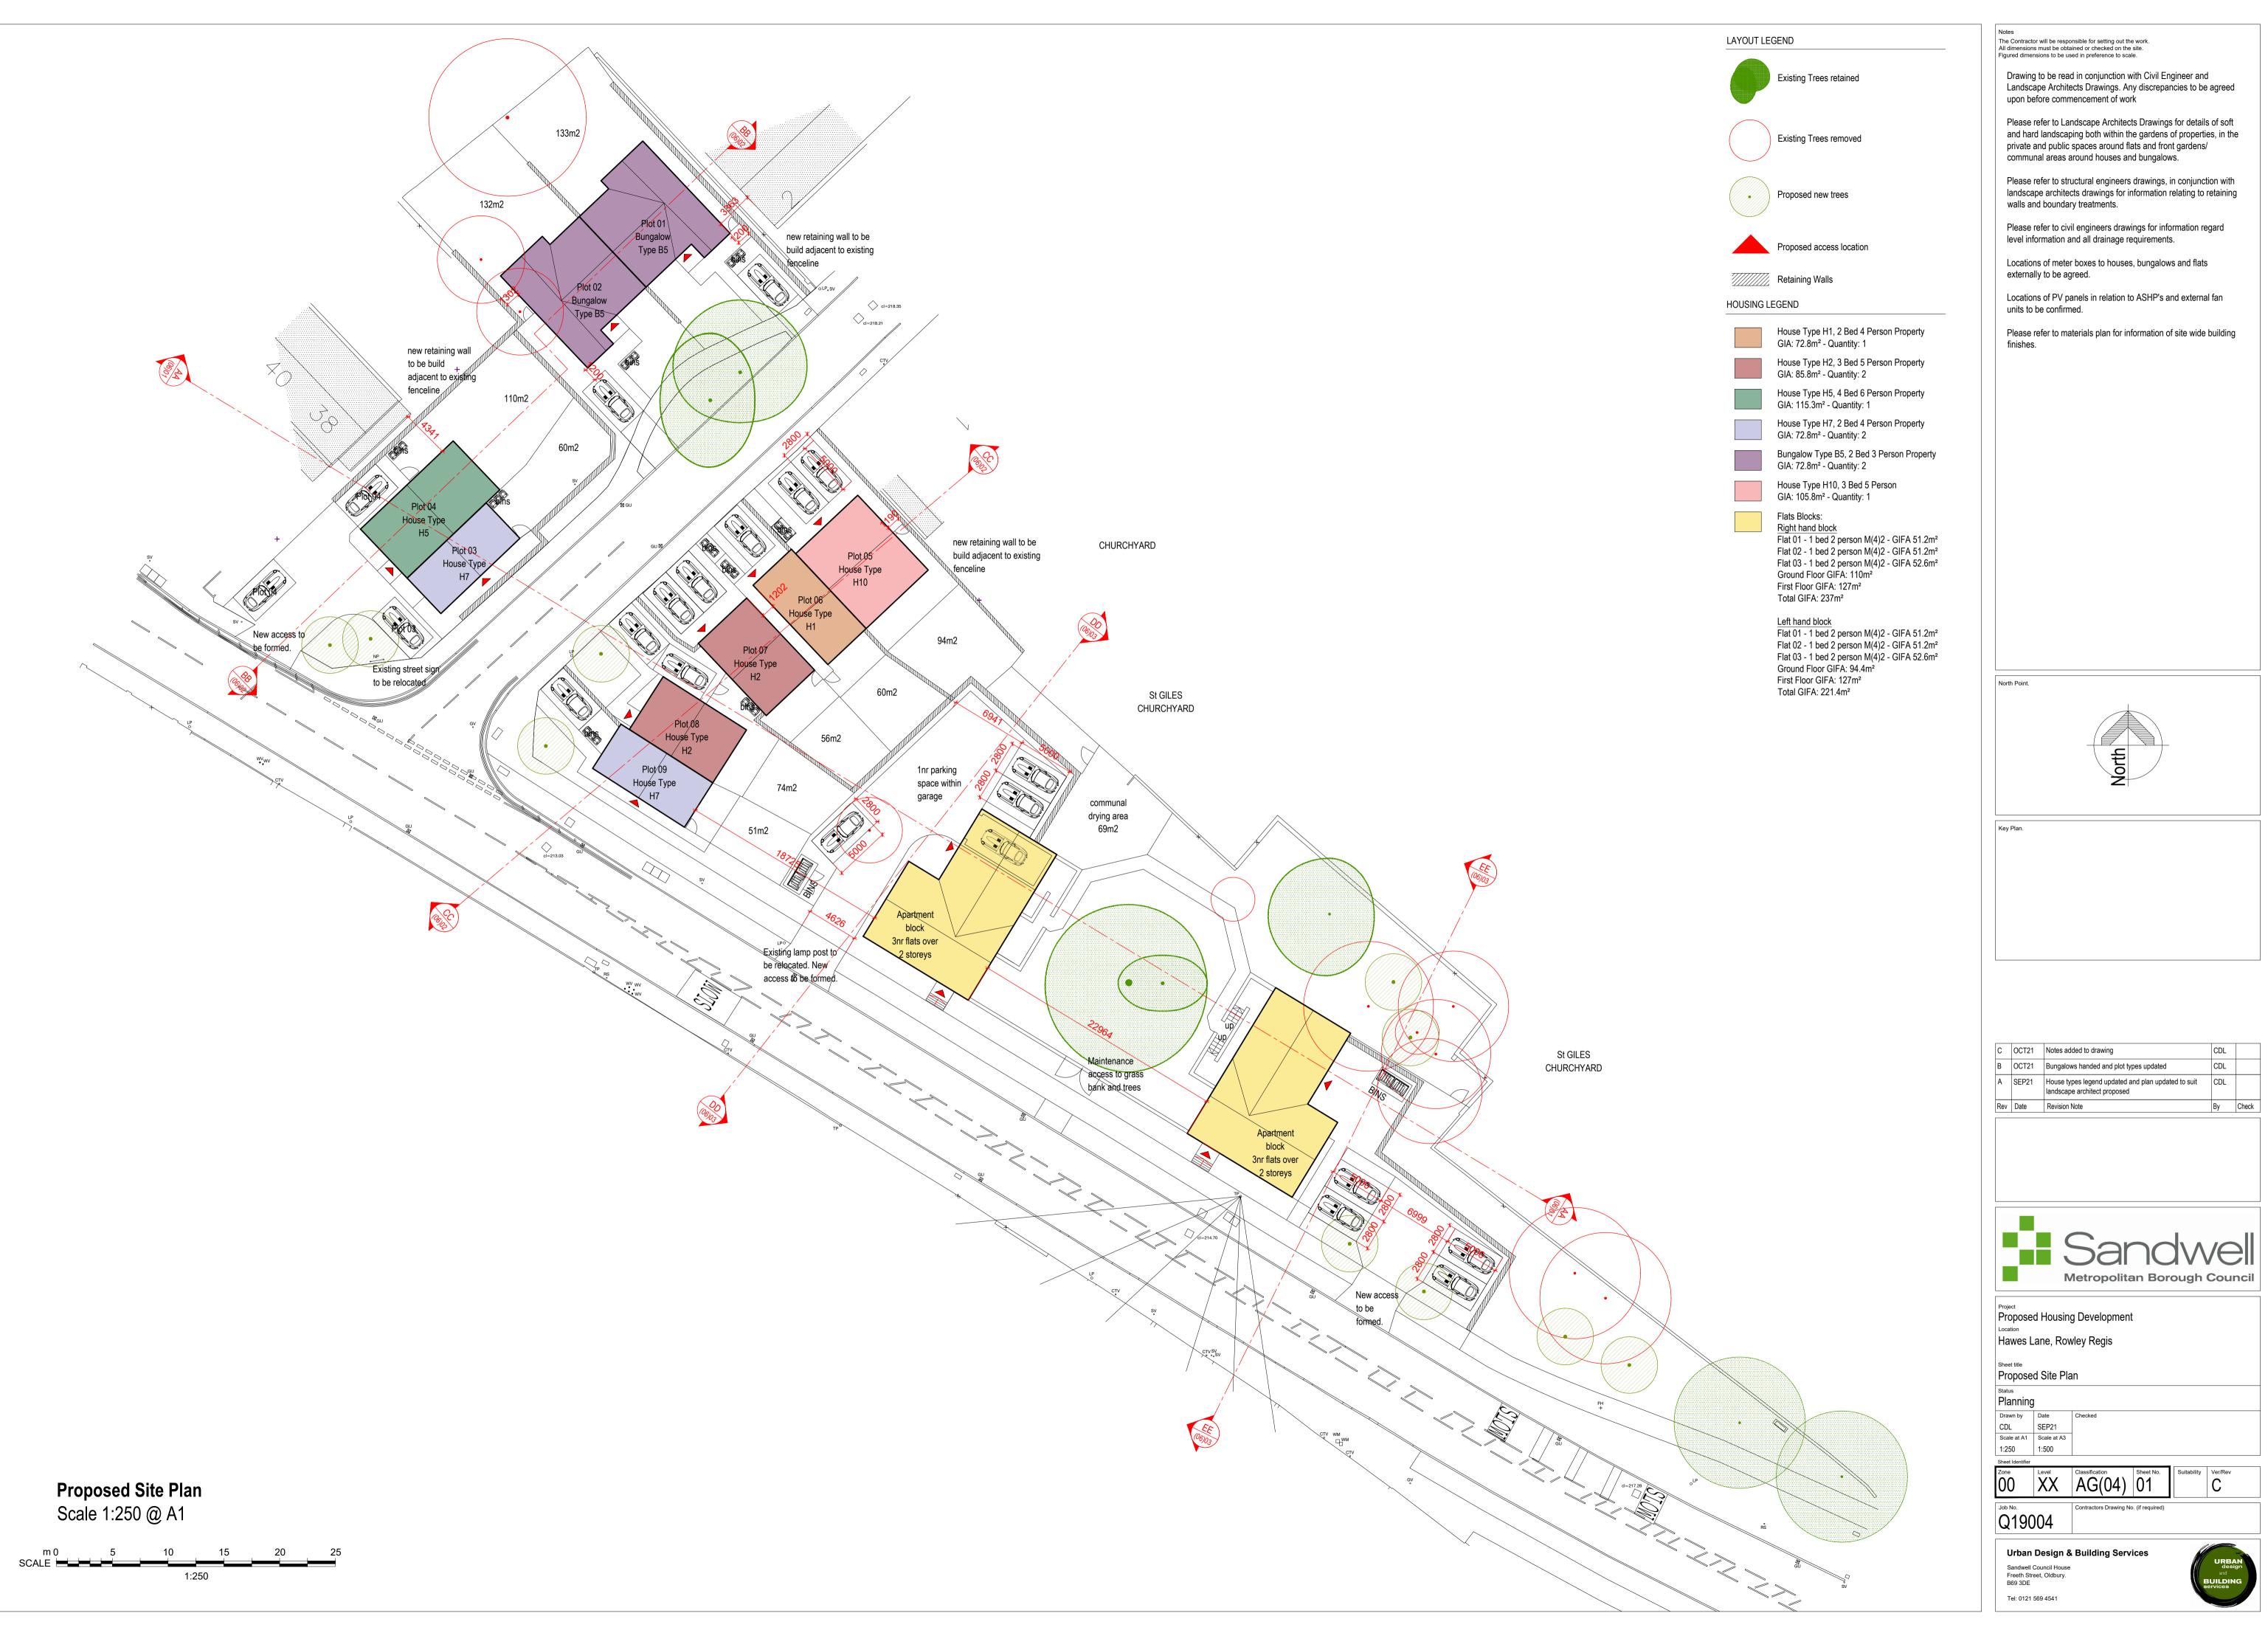

# 8. Application Details

- 8.1 The applicant is proposing to erect 7 No. houses, 2 No. bungalows and 2 No. two storey apartment blocks comprising of 6 No. self-contained flats with associated parking and landscaping.
- 8.2 The development would consist of the following properties:
  - 1 No. 2 bed dwelling with an internal floor area of 72.8m2.
  - 2 No. 3 bed dwellings with an internal floor area of 85.8m2.
  - 1 No. 4 bed dwellings with an internal floor area of 115.3m2.
  - 2 No. 2 bed dwellings with an internal floor area of 72.8m2.
  - 2 No. bungalows with an internal floor area of 72.8m2.
  - 1 No. 3 bed dwelling with an internal floor area of 105.8m2.
  - 6 No. 1 bed flats with four units having an internal floor area of 51.2m2 and 2 units having an internal floor area of 52.6m2.
- 8.3 Each dwelling would have private amenity space in the form of rear garden areas with the proposed flats having a communal drying area and courtyard garden.

# 16. Appendices

Site Plan

Context Plan 00 XX AG(04) 01 REV C 00 XX AG(04) 02 00 XX AG(06) 01 00 XX AG(06) 02 00 XX AG(06) 03 00XXL-A(93)05 S2 00XXL-A(93)06 S2 00XXL-A(93)07 S2 00XXL-A(93)08 S2 5012404 RDG XX ST PL C 0001 REV P5 5012404 RDG XX ST PL C 0200 REV P1 FL XX AG(04) 01 FL XX AG(04) 02 FL XX AG(04) 06 FL XX AG(05) 01 FL XX AG(05) 08 FR XX AG(05) 02 H1 XX AG(04) 01 H1 XX AG(05) 01 H10 XX AG(04) 01 H10 XX AG(05) 01 H2 XX AG(04) 01 H2 XX AG(05) 01 H5 XX AG(04) 01 H5 XX AG(05) 01 H7 XX AG(04) 01 H7 XX AG(05) 01 00 XX AE(04) 01 B5 XX AG(05) 01 REV P05 00 XX L-G(9-) 01 S2 REV P0.10 00 XX L-G(94) 01 S0 REV P0.01