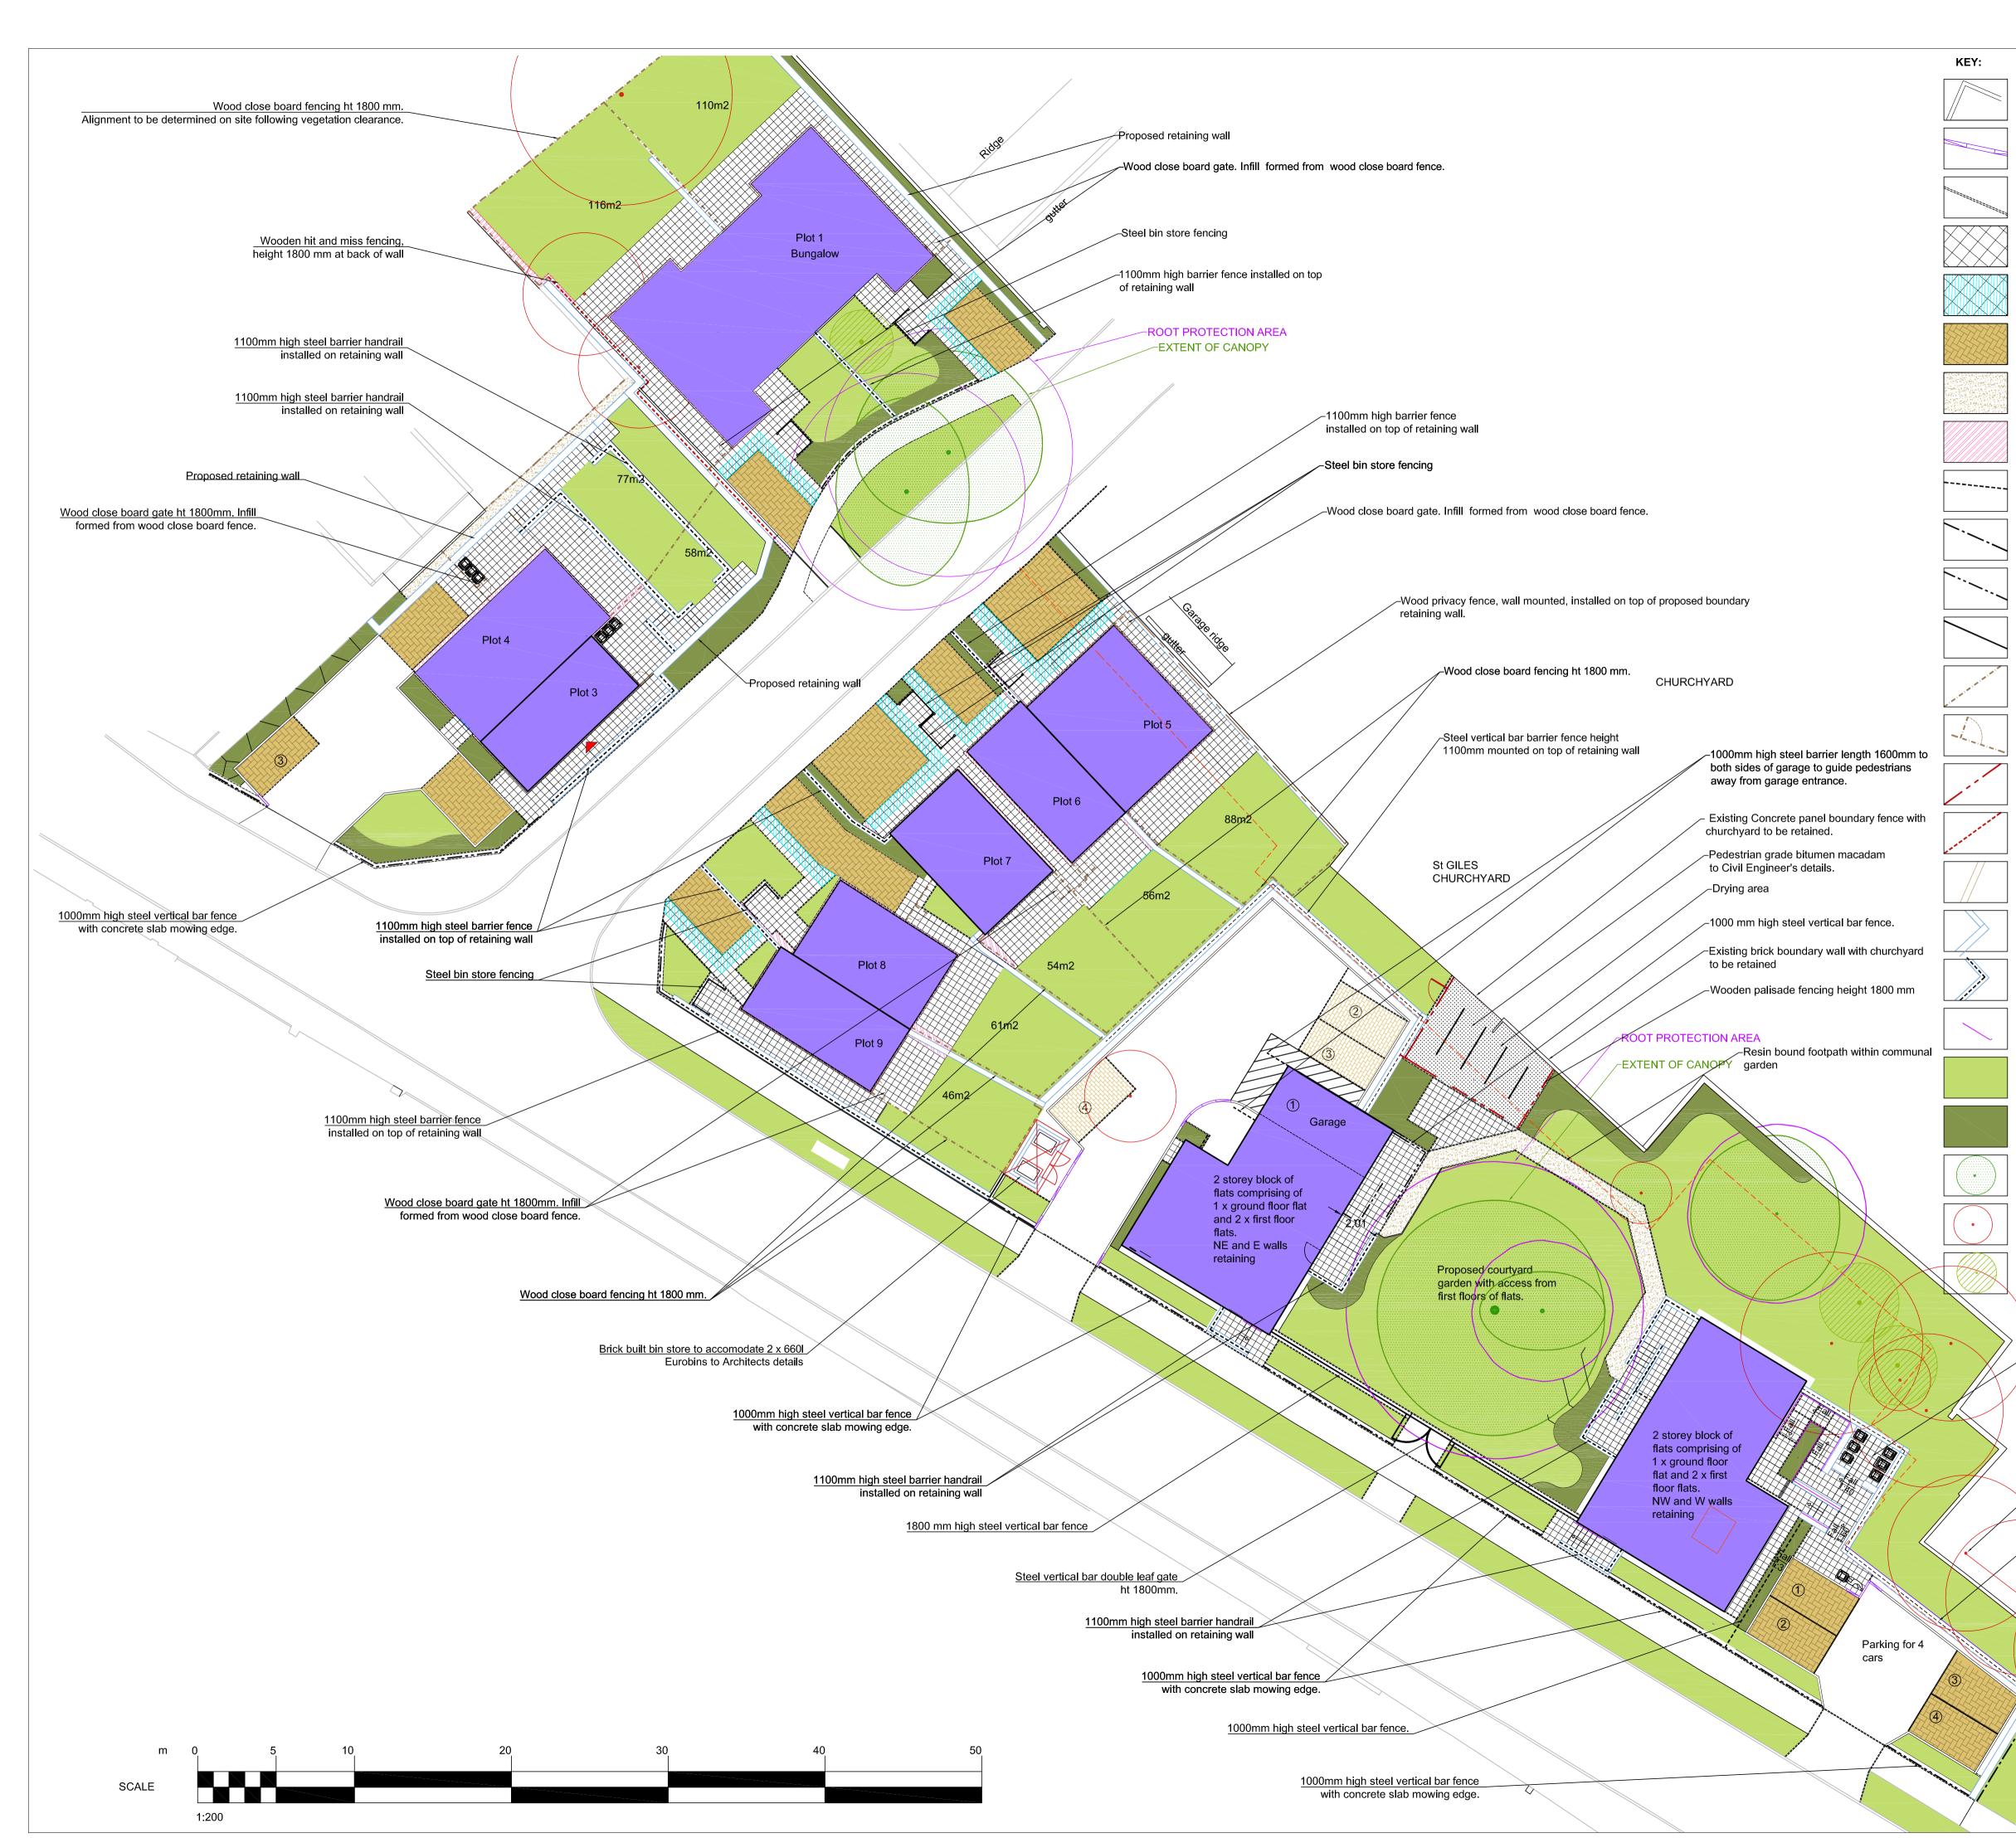

# 6. The Application Site

- 6.1 The application site is split between two parcels of land located on the northern side of Hawes Lane, Rowley Regis. The site is bisected by Stanford Drive which serves 14 residential dwellings. The character of the surrounding area is predominantly residential in nature, with a section of the larger site to the north bound by a churchyard.
- 6.2 Both parcels of the application site consist of a north to south sloping area of grassland and contain a number of mature trees in various locations.

# 8. Application Details

- 8.1 The applicant is proposing to erect 7 No. houses, 2 No. bungalows and 2 No. two storey apartment blocks comprising of 6 No. self-contained flats with associated parking and landscaping.
- 8.2 The development would consist of the following properties:
  - 1 No. 2 bed dwelling with an internal floor area of 72.8m2.
  - 2 No. 3 bed dwellings with an internal floor area of 85.8m2.
  - 1 No. 4 bed dwellings with an internal floor area of 115.3m2.
  - 2 No. 2 bed dwellings with an internal floor area of 72.8m2.
  - 2 No. bungalows with an internal floor area of 72.8m2.
  - 1 No. 3 bed dwelling with an internal floor area of 105.8m2.
  - 6 No. 1 bed flats with four units having an internal floor area of 51.2m2 and 2 units having an internal floor area of 52.6m2.
- 8.3 Each dwelling would have private amenity space in the form of rear garden areas with the proposed flats having a communal drying area and courtyard garden.

# 13.5 Loss of light and/or outlook, Overshadowing and loss of privacy.

In terms of properties located on Stanford Drive, the proposed development is located on a lower ground level than these dwellings and no breach of the 45-degree code line would take place from habitable rooms of these properties. I am therefore satisfied no significant loss of light, outlook, overshadowing or privacy would occur. In terms of No. 38 and 40 Hawes Lane, the proposed site layout includes two dwellings to the rear of these properties which would be located on a higher ground level due to the levels change of Stanford Drive. However, these properties have been designed to be bungalows in design (plots 1 and 2) which step up the street. These dwellings would not face directly onto the properties on Hawes Lane and private rear amenity space would be screened by 1.8m close boarded fence. Furthermore, the dwellings achieve the required 14 metre separation distance required between a windowed rear elevation and a side facing gable wall. The only window

proposed in this side elevation would serve a shower room. On this basis, I do not consider a significant loss of privacy would occur. No breach of the 45-degree code would take place from the front and rear habitable rooms of No. 38 Hawes Lane and Plot 3. It is noted No.38 has a side facing window serving a non-habitable room on the boundary with the application site. This is within a single storey side extension which contains doors to the front and rear. Plot 3 has been designed to be set off this elevation by 4.34 metres to reduce impact. A car parking space for Plot 3 would be located in close proximity to this window. However, as members of the public can currently walk directly past this window across the grassed area, I do not consider a significant loss of privacy would occur. On the basis of the above, I do not consider a significant loss of light and/or outlook, overshadowing or privacy would occur to neighbouring properties to warrant refusal of this application.

# 13.6 Public visual amenity

It is noted that the redevelopment of the site would result in the loss of a grassed area. However, as stated above the site is not allocated for public open space purposes and instead has been identified as a housing site within the Development Plan. The design of the proposed dwellings is acceptable in appearance and scale and would complement the surrounding area which contains a mixture of property types and styles. Trees lost as a result of the development would be compensated for by a landscaping scheme ensured by condition which would further enhance the development within the street scene. The large trees to be retained on site would be protected by root protection measures.

# 16. Appendices

Site Plan

Context Plan 00 XX AG(04) 01 REV C 00 XX AG(04) 02 00 XX AG(06) 01 00 XX AG(06) 02 00 XX AG(06) 03 00XXL-A(93)05 S2 00XXL-A(93)06 S2 00XXL-A(93)07 S2 00XXL-A(93)08 S2 5012404 RDG XX ST PL C 0001 REV P5 5012404 RDG XX ST PL C 0200 REV P1 FL XX AG(04) 01 FL XX AG(04) 02 FL XX AG(04) 06 FL XX AG(05) 01 FL XX AG(05) 08 FR XX AG(05) 02 H1 XX AG(04) 01 H1 XX AG(05) 01 H10 XX AG(04) 01 H10 XX AG(05) 01 H2 XX AG(04) 01 H2 XX AG(05) 01 H5 XX AG(04) 01 H5 XX AG(05) 01 H7 XX AG(04) 01 H7 XX AG(05) 01 00 XX AE(04) 01 B5 XX AG(05) 01 REV P05 00 XX L-G(9-) 01 S2 REV P0.10 00 XX L-G(94) 01 S0 REV P0.01