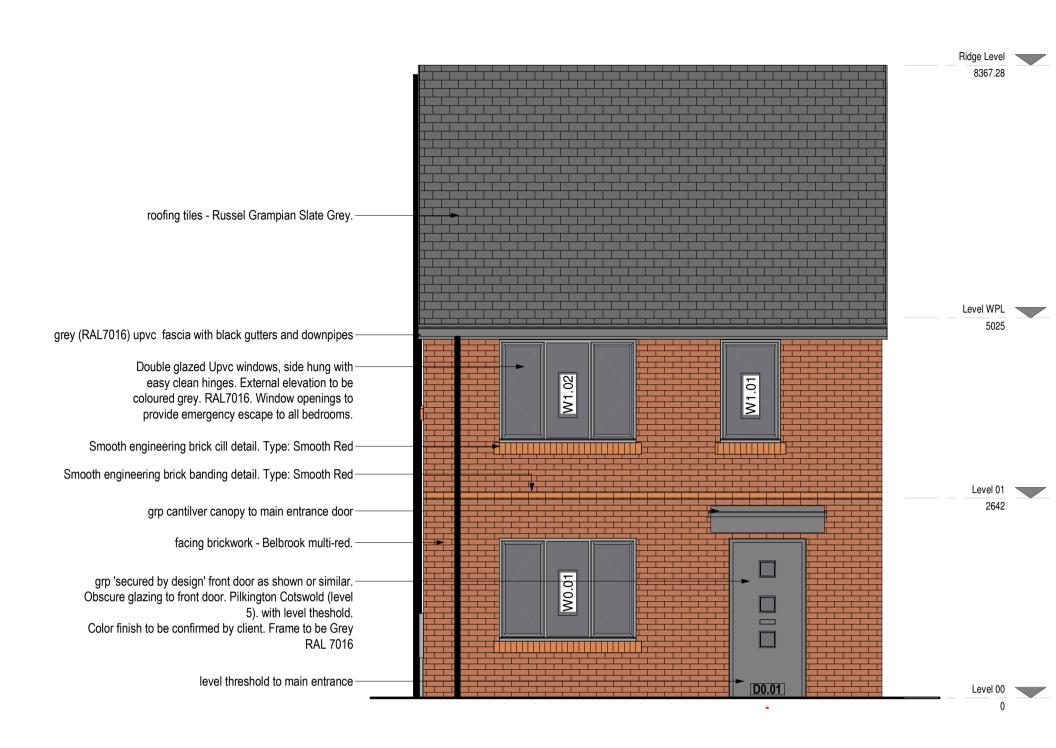

# 13.8 Design, appearance and materials

The design and appearance of the proposed development is acceptable with the properties predominantly being two storeys in height and containing a mixture of designs. The development therefore complies with design policies ENV3 (Design Quality) of the Black Country Core Strategy and SAD EOS9 (Urban Design Principles) of the Site Allocations and Delivery Development Plan Document. An external materials condition has been included within the recommendation.