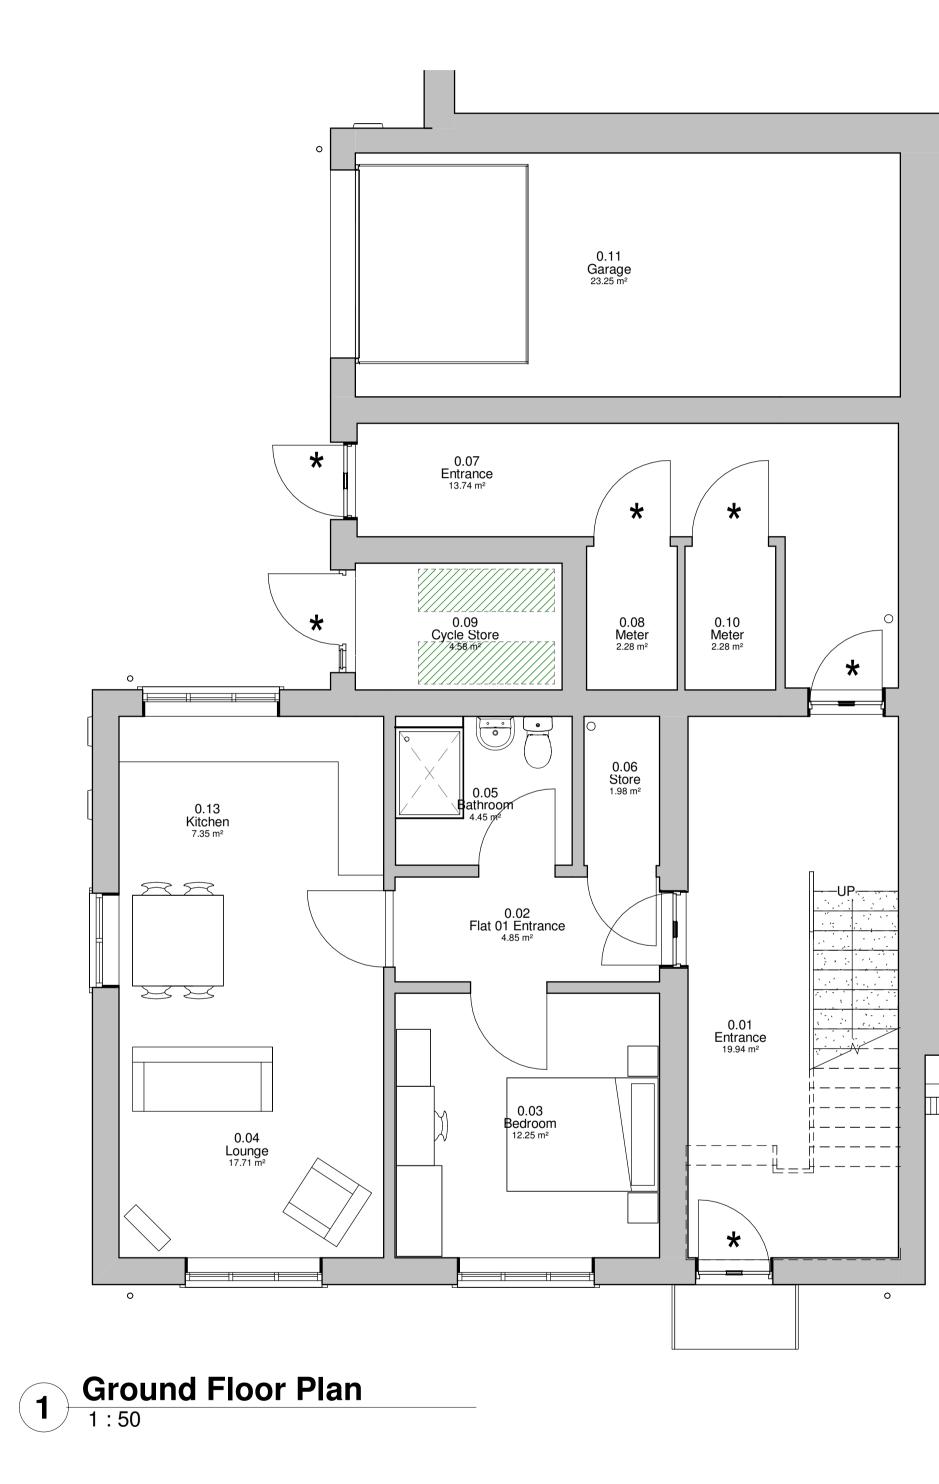

# 8. Application Details

- 8.1 The applicant is proposing to erect 7 No. houses, 2 No. bungalows and 2 No. two storey apartment blocks comprising of 6 No. self-contained flats with associated parking and landscaping.
- 8.2 The development would consist of the following properties:
  - 1 No. 2 bed dwelling with an internal floor area of 72.8m2.
  - 2 No. 3 bed dwellings with an internal floor area of 85.8m2.
  - 1 No. 4 bed dwellings with an internal floor area of 115.3m2.
  - 2 No. 2 bed dwellings with an internal floor area of 72.8m2.
  - 2 No. bungalows with an internal floor area of 72.8m2.
  - 1 No. 3 bed dwelling with an internal floor area of 105.8m2.
  - 6 No. 1 bed flats with four units having an internal floor area of 51.2m2 and 2 units having an internal floor area of 52.6m2.
- 8.3 Each dwelling would have private amenity space in the form of rear garden areas with the proposed flats having a communal drying area and courtyard garden.

# 13.7 Layout and density of building

Urban Design have raised no objections to the application subject to minor design amendments. The proposed development complies with the minimum standards for internal and external amenity space as identified within the councils Revised Residential Design Guide SPD 2014. The appearance and layout of the scheme is therefore satisfactory, and the scheme meets the aspirations of design policy.