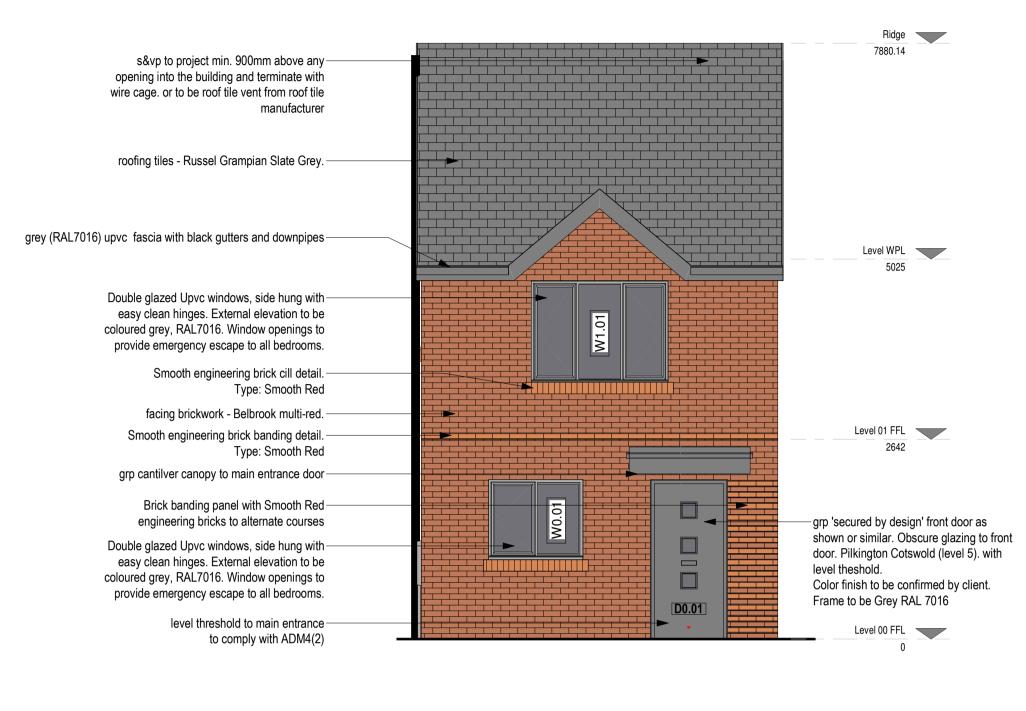

# 13.8 Design, appearance and materials

The design and appearance of the proposed development is acceptable with the properties predominantly being two storeys in height and containing a mixture of designs. The development therefore complies with design policies ENV3 (Design Quality) of the Black Country Core Strategy and SAD EOS9 (Urban Design Principles) of the Site Allocations and Delivery Development Plan Document. An external materials condition has been included within the recommendation.