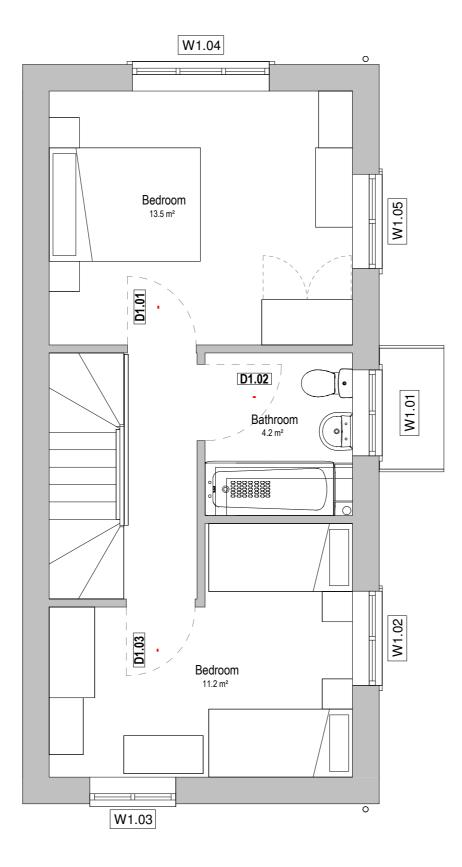

# 8. Application Details

- 8.1 The applicant is proposing to erect 7 No. houses, 2 No. bungalows and 2 No. two storey apartment blocks comprising of 6 No. self-contained flats with associated parking and landscaping.
- 8.2 The development would consist of the following properties:
  - 1 No. 2 bed dwelling with an internal floor area of 72.8m2.
  - 2 No. 3 bed dwellings with an internal floor area of 85.8m2.
  - 1 No. 4 bed dwellings with an internal floor area of 115.3m2.
  - 2 No. 2 bed dwellings with an internal floor area of 72.8m2.
  - 2 No. bungalows with an internal floor area of 72.8m2.
  - 1 No. 3 bed dwelling with an internal floor area of 105.8m2.
  - 6 No. 1 bed flats with four units having an internal floor area of 51.2m2 and 2 units having an internal floor area of 52.6m2.
- 8.3 Each dwelling would have private amenity space in the form of rear garden areas with the proposed flats having a communal drying area and courtyard garden.