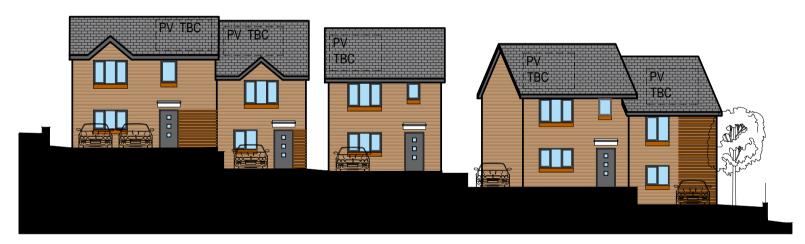

# 13.8 Design, appearance and materials

The design and appearance of the proposed development is acceptable with the properties predominantly being two storeys in height and containing a mixture of designs. The development therefore complies with design policies ENV3 (Design Quality) of the Black Country Core Strategy and SAD EOS9 (Urban Design Principles) of the Site Allocations and Delivery Development Plan Document. An external materials condition has been included within the recommendation.