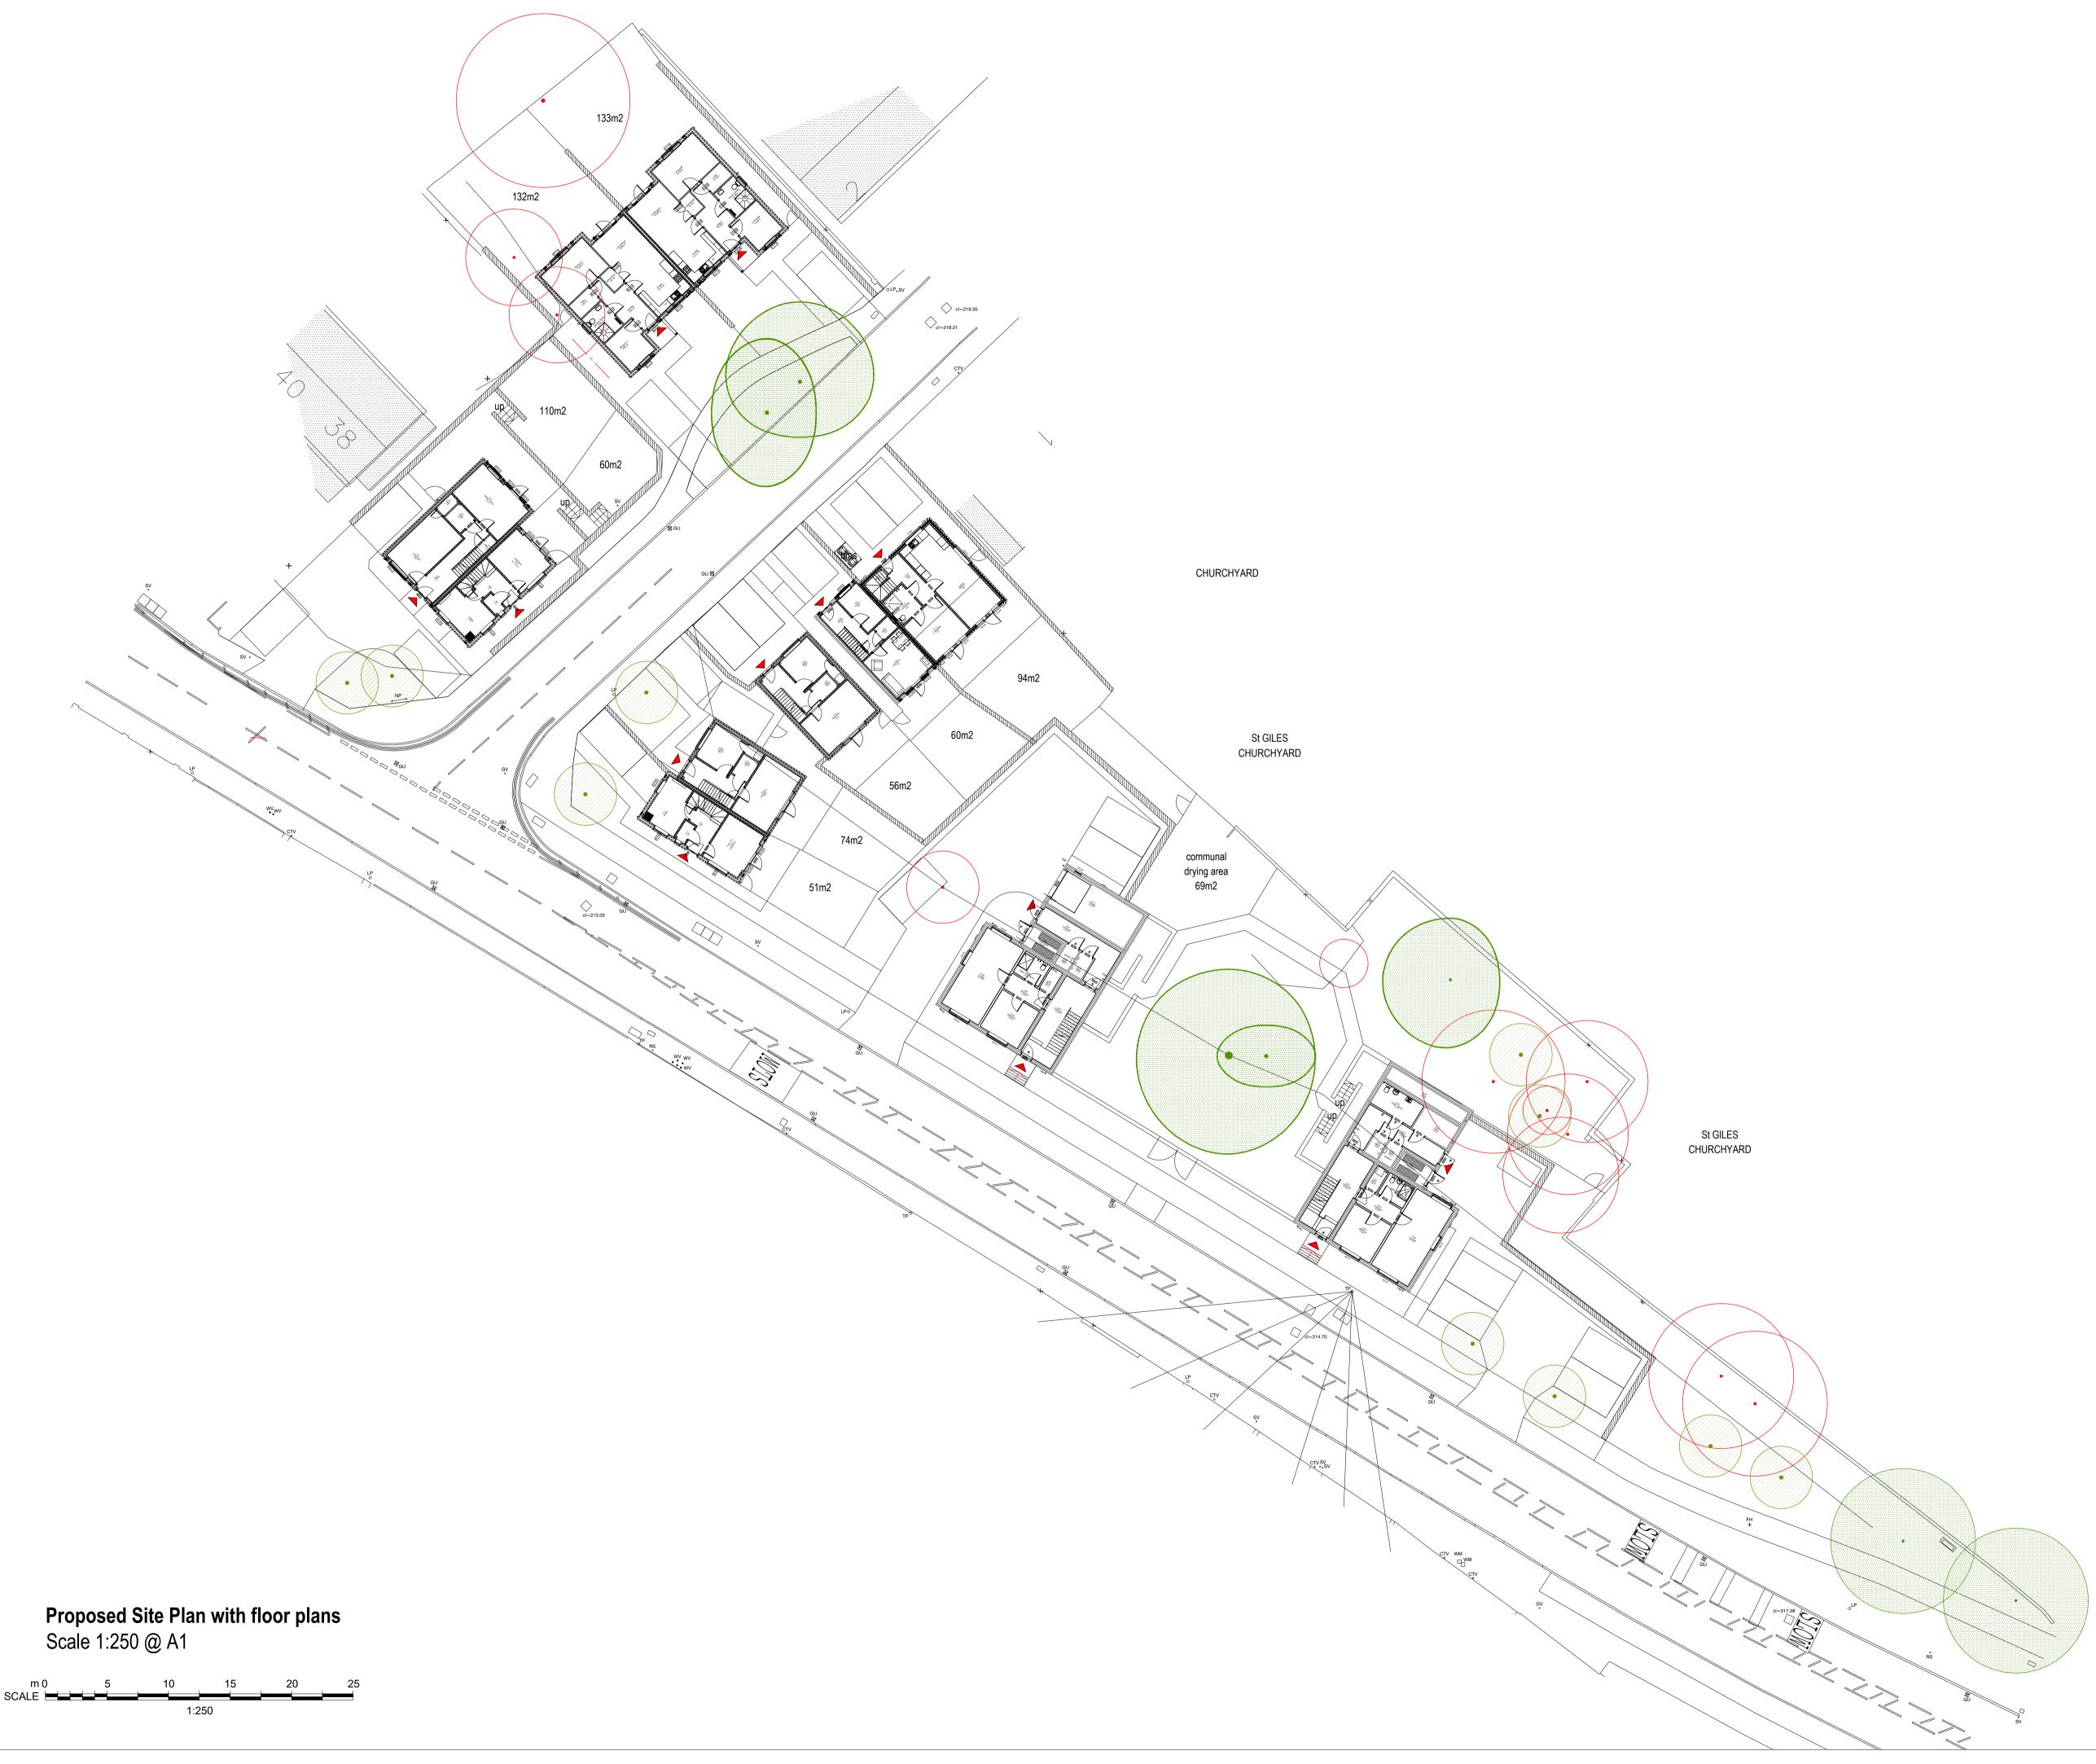

# 8. Application Details

- 8.1 The applicant is proposing to erect 7 No. houses, 2 No. bungalows and 2 No. two storey apartment blocks comprising of 6 No. self-contained flats with associated parking and landscaping.
- 8.2 The development would consist of the following properties:
  - 1 No. 2 bed dwelling with an internal floor area of 72.8m2.
  - 2 No. 3 bed dwellings with an internal floor area of 85.8m2.
  - 1 No. 4 bed dwellings with an internal floor area of 115.3m2.
  - 2 No. 2 bed dwellings with an internal floor area of 72.8m2.
  - 2 No. bungalows with an internal floor area of 72.8m2.
  - 1 No. 3 bed dwelling with an internal floor area of 105.8m2.
  - 6 No. 1 bed flats with four units having an internal floor area of 51.2m2 and 2 units having an internal floor area of 52.6m2.
- 8.3 Each dwelling would have private amenity space in the form of rear garden areas with the proposed flats having a communal drying area and courtyard garden.

# 16. Appendices

Site Plan

Context Plan 00 XX AG(04) 01 REV C 00 XX AG(04) 02 00 XX AG(06) 01 00 XX AG(06) 02 00 XX AG(06) 03 00XXL-A(93)05 S2 00XXL-A(93)06 S2 00XXL-A(93)07 S2 00XXL-A(93)08 S2 5012404 RDG XX ST PL C 0001 REV P5 5012404 RDG XX ST PL C 0200 REV P1 FL XX AG(04) 01 FL XX AG(04) 02 FL XX AG(04) 06 FL XX AG(05) 01 FL XX AG(05) 08 FR XX AG(05) 02 H1 XX AG(04) 01 H1 XX AG(05) 01 H10 XX AG(04) 01 H10 XX AG(05) 01 H2 XX AG(04) 01 H2 XX AG(05) 01 H5 XX AG(04) 01 H5 XX AG(05) 01 H7 XX AG(04) 01 H7 XX AG(05) 01 00 XX AE(04) 01 B5 XX AG(05) 01 REV P05 00 XX L-G(9-) 01 S2 REV P0.10 00 XX L-G(94) 01 S0 REV P0.01