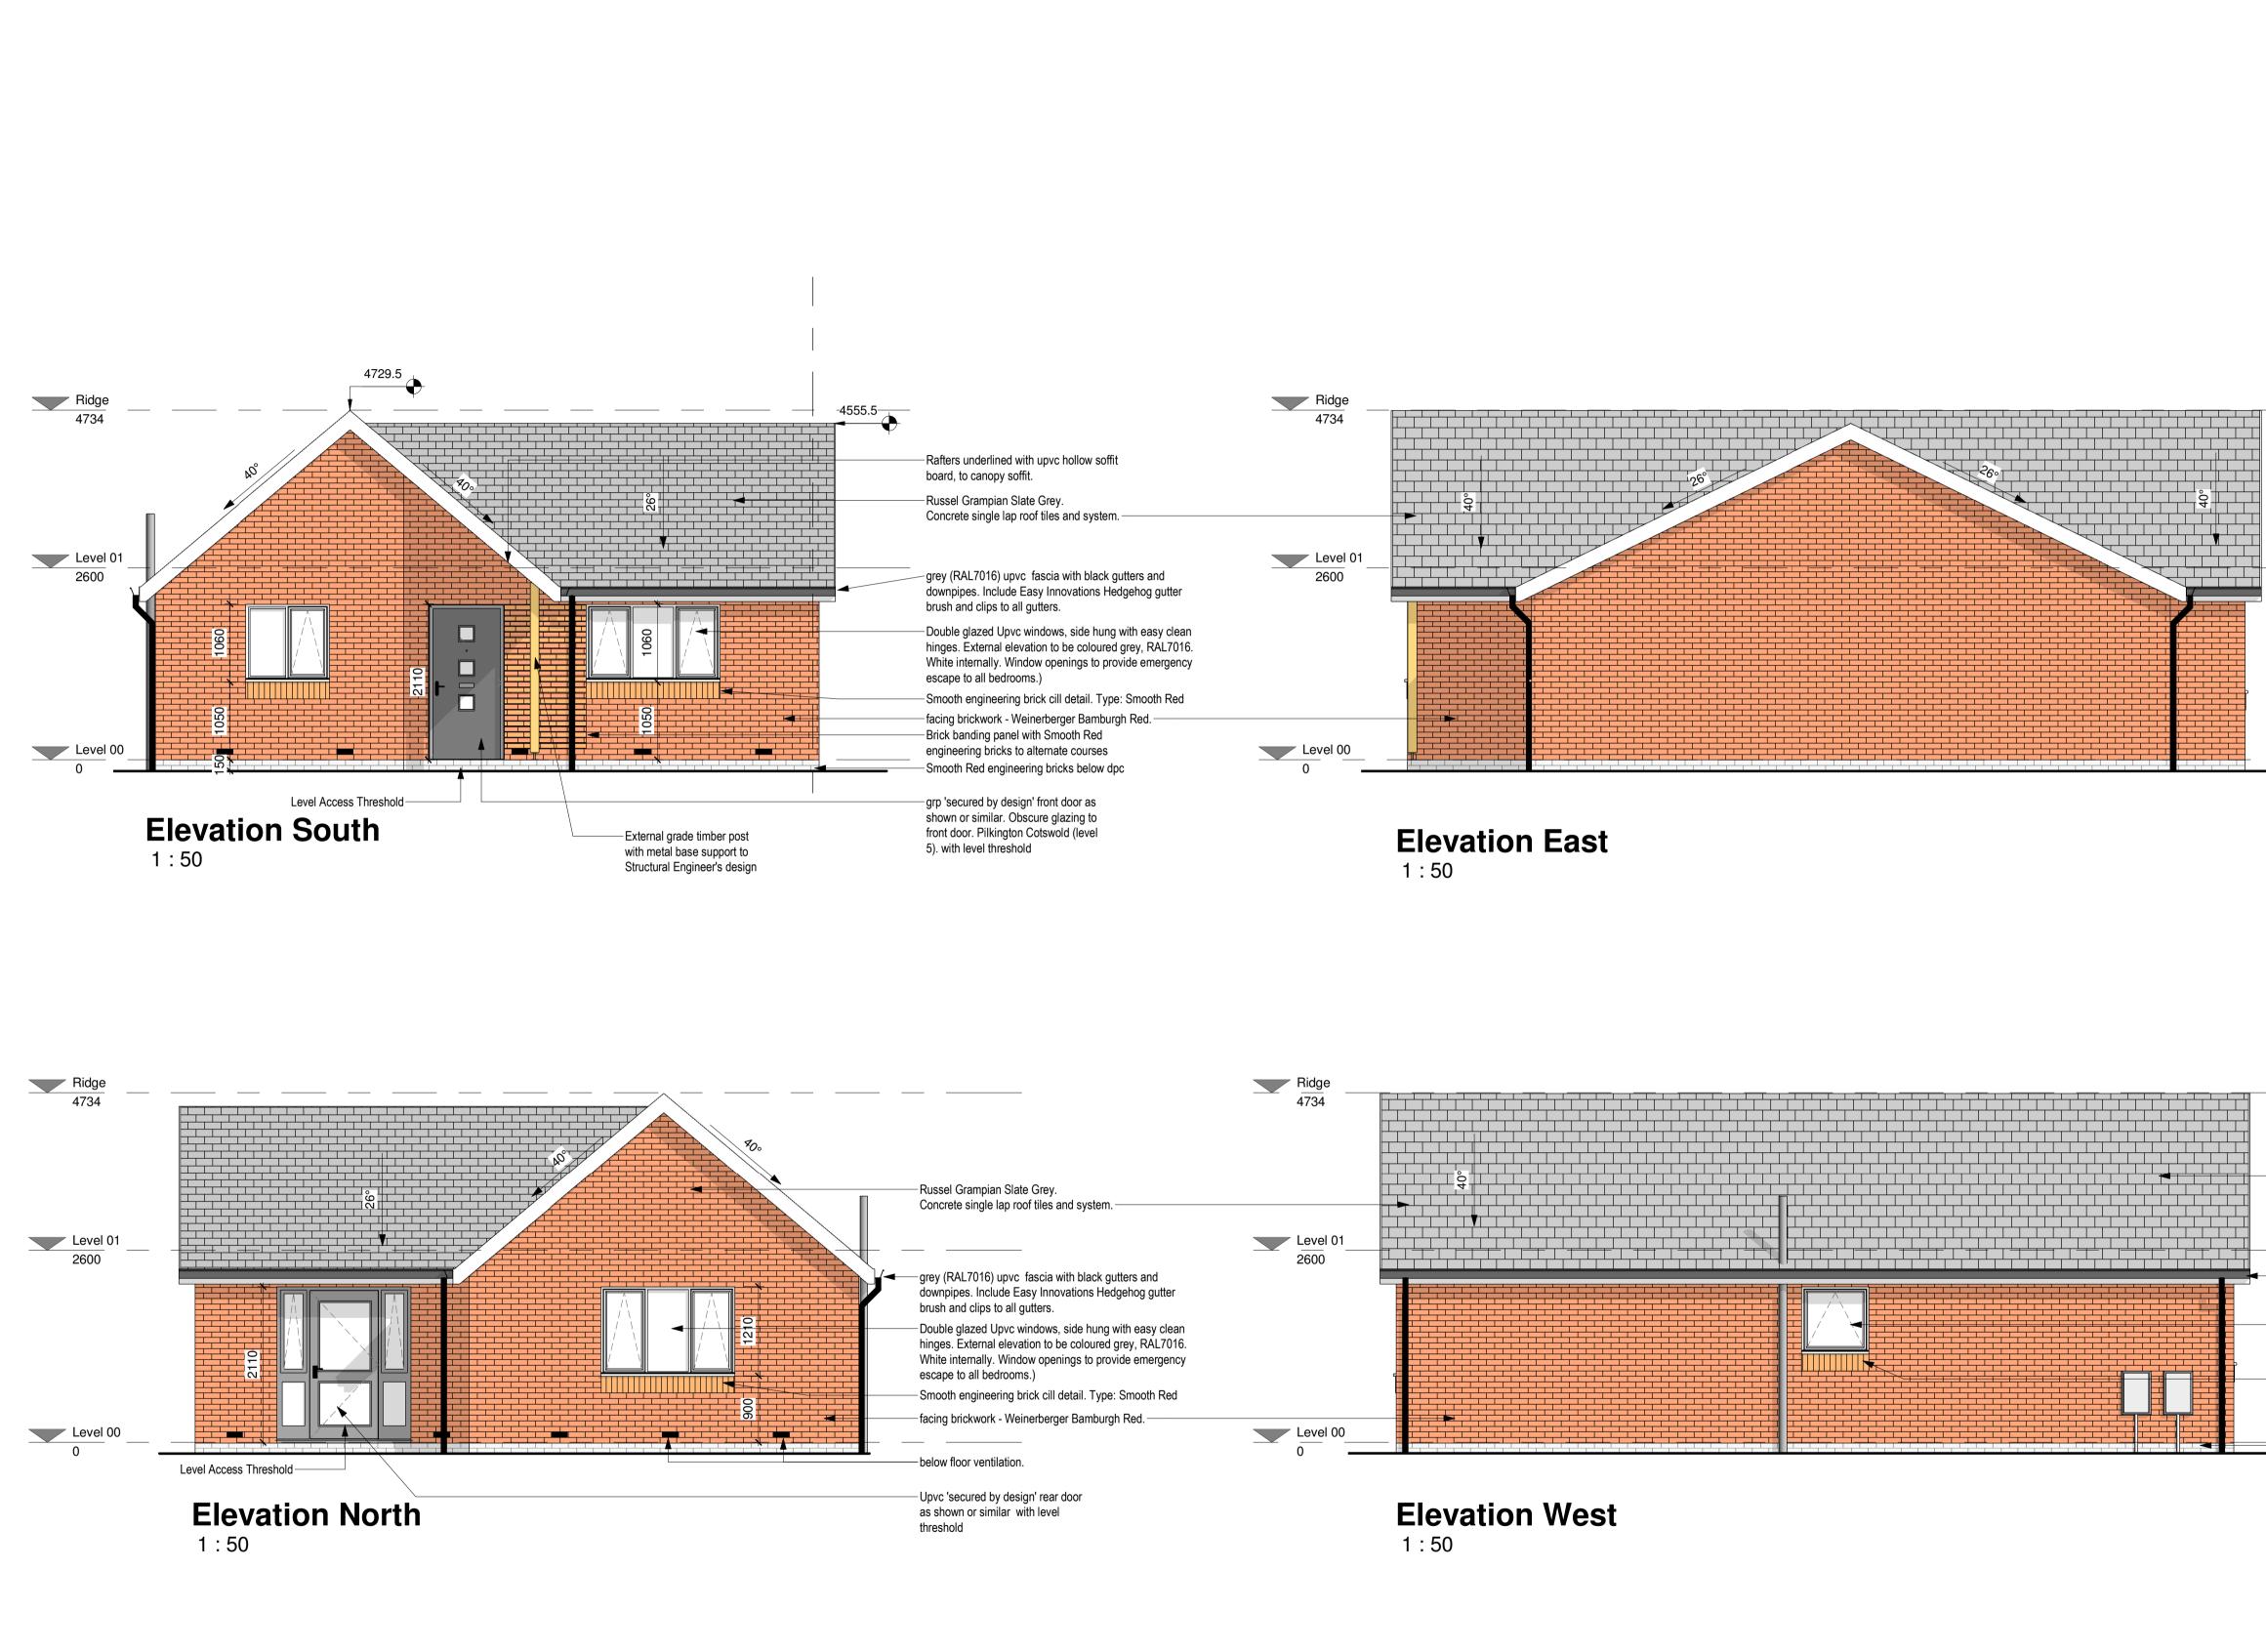

# 13.8 Design, appearance and materials

The design and appearance of the proposed development is acceptable with the properties predominantly being two storeys in height and containing a mixture of designs. The development therefore complies with design policies ENV3 (Design Quality) of the Black Country Core Strategy and SAD EOS9 (Urban Design Principles) of the Site Allocations and Delivery Development Plan Document. An external materials condition has been included within the recommendation.

# 8. Application Details

- 8.1 The applicant is proposing to erect 7 No. houses, 2 No. bungalows and 2 No. two storey apartment blocks comprising of 6 No. self-contained flats with associated parking and landscaping.
- 8.2 The development would consist of the following properties:
  - 1 No. 2 bed dwelling with an internal floor area of 72.8m2.
  - 2 No. 3 bed dwellings with an internal floor area of 85.8m2.
  - 1 No. 4 bed dwellings with an internal floor area of 115.3m2.
  - 2 No. 2 bed dwellings with an internal floor area of 72.8m2.
  - 2 No. bungalows with an internal floor area of 72.8m2.
  - 1 No. 3 bed dwelling with an internal floor area of 105.8m2.
  - 6 No. 1 bed flats with four units having an internal floor area of 51.2m2 and 2 units having an internal floor area of 52.6m2.
- 8.3 Each dwelling would have private amenity space in the form of rear garden areas with the proposed flats having a communal drying area and courtyard garden.